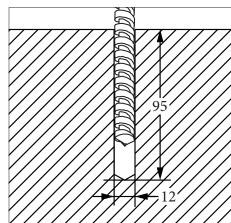

## **TUNNEL - FREE STANDING**

**INSTALLATION SHEET** 

HT....-....

| 6 Remove Dust                                      | 7 Put in place                                              | 8 Hammer fixations (x8)                       |
|----------------------------------------------------|-------------------------------------------------------------|-----------------------------------------------|
|                                                    |                                                             |                                               |
| Torque key - Maximum tension see box               | Assemble first set of Mid-posts +                           |                                               |
| Torque key - Maximum tension see box fixation (x8) | Assemble first set of Mid-posts + 50x70 rails               | Make sure the rail end is only halfway in     |
|                                                    |                                                             |                                               |
|                                                    |                                                             |                                               |
| 11 Install guillotines in first set of posts       | Slide guillotine into the post                              | Slide guillotine over rails                   |
|                                                    |                                                             |                                               |
| Push rails all the way in                          | Make sure the guillotine drops down, locking all the rails. | 12 Install guillotines in second set of posts |