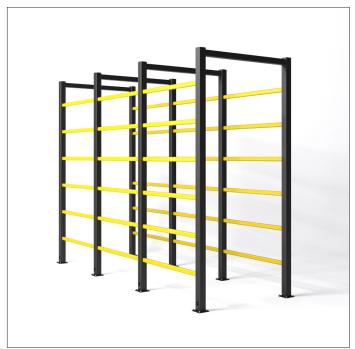

## **TUNNEL - FREE STANDING**

**INSTALLATION SHEET** 

HT....-....

| 6 Remove Dust                                      | 7 Put in place                                              | 8 Hammer fixations (x8)                       |
|----------------------------------------------------|-------------------------------------------------------------|-----------------------------------------------|
|                                                    |                                                             |                                               |
| Torque key - Maximum tension see box               | Assemble first set of Mid-posts +                           |                                               |
| Torque key - Maximum tension see box fixation (x8) | Assemble first set of Mid-posts + 50x70 rails               | Make sure the rail end is only halfway in     |
|                                                    |                                                             |                                               |
|                                                    |                                                             |                                               |
| 11 Install guillotines in first set of posts       | Slide guillotine into the post                              | Slide guillotine over rails                   |
|                                                    |                                                             |                                               |
| Push rails all the way in                          | Make sure the guillotine drops down, locking all the rails. | 12 Install guillotines in second set of posts |