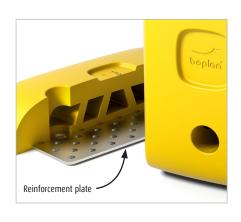

## PRODUCT SPECIFICATIONS

| APPLICATION                         |                                                                                                                                                                        |
|-------------------------------------|------------------------------------------------------------------------------------------------------------------------------------------------------------------------|
| Environment                         | Robust, wear resistant bumper for dock protection during loading and unloading of trucks.                                                                              |
| Use                                 | In and outdoor                                                                                                                                                         |
| Operational temperature             | -30°C up to +40°C                                                                                                                                                      |
| Advisory speed                      | Walking speed of manoeuvring / backwards driving trucks                                                                                                                |
| PROPERTIES                          |                                                                                                                                                                        |
| Material                            | Casted PU (Polyurethane) with zinc coated integrated steel plate                                                                                                       |
| Hardness                            | Shore A - 90                                                                                                                                                           |
| Tear, cut and abrasion resistance   | Outstanding                                                                                                                                                            |
| Exposure to light                   | Excellent (UV resistant)                                                                                                                                               |
| Seawater resistance                 | Excellent                                                                                                                                                              |
| Oil and gasoline solvent resistance | Excellent                                                                                                                                                              |
| Chemical resistance                 | For specific chemicals, ask your local sales office.                                                                                                                   |
| Traces                              | Leaves no marks / traces when rubbing                                                                                                                                  |
| Robustness                          | Extremely robust with internal thick steel reinforcement plate                                                                                                         |
| STANDARD COLORS                     |                                                                                                                                                                        |
|                                     | Yellow                                                                                                                                                                 |
| SIZE AND PROPERTIES                 |                                                                                                                                                                        |
| Product dimensions                  | Width: 250 mm<br>Depth: 100 mm<br>Height: 450 mm                                                                                                                       |
| Gross weight                        | 10.6 kg                                                                                                                                                                |
| Packaging dimensions                | 480 mm x 280 mm x 130 mm                                                                                                                                               |
| Number of fixations                 | 2 pcs (included)                                                                                                                                                       |
| Fixation                            | Concrete screw Zinc plated Length screw = 135 mm Size = Ø 17 mm Drill hole = Ø 14 mm x 130 mm Sw: 19 mm Min. torque screwdriver = 500 Nm Max load (pull out) = 29.7 kN |