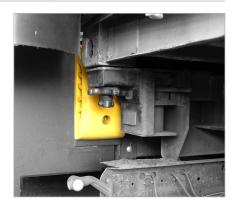

## PRODUCT SPECIFICATIONS

| APPLICATION                         |                                                                                                                                                                        |
|-------------------------------------|------------------------------------------------------------------------------------------------------------------------------------------------------------------------|
| Environment                         | Robust, wear resistant bumper for dock protection during loading and unloading of trucks.                                                                              |
| Use                                 | In and outdoor                                                                                                                                                         |
| Operational temperature             | -30°C up to +40°C                                                                                                                                                      |
| Advisory speed                      | Walking speed of manoeuvring / backwards driving trucks                                                                                                                |
| PROPERTIES                          |                                                                                                                                                                        |
| Material                            | Casted PU (Polyurethane) with zinc coated integrated steel plate                                                                                                       |
| Hardness                            | Shore A - 90                                                                                                                                                           |
| Tear, cut and abrasion resistance   | Outstanding                                                                                                                                                            |
| Exposure to light                   | Excellent (UV resistant)                                                                                                                                               |
| Seawater resistance                 | Excellent                                                                                                                                                              |
| Oil and gasoline solvent resistance | Excellent                                                                                                                                                              |
| Chemical resistance                 | For specific chemicals, ask your local sales office.                                                                                                                   |
| Traces                              | Leaves no marks / traces when rubbing                                                                                                                                  |
| Robustness                          | Extremely robust with internal thick steel reinforcement plate                                                                                                         |
| STANDARD COLORS                     |                                                                                                                                                                        |
|                                     | Yellow                                                                                                                                                                 |
| SIZE AND PROPERTIES                 |                                                                                                                                                                        |
| Product dimensions                  | Width: 250 mm<br>Depth: 100 mm<br>Height: 450 mm                                                                                                                       |
| Gross weight                        | 10.6 kg                                                                                                                                                                |
| Packaging dimensions                | 480 mm x 280 mm x 130 mm                                                                                                                                               |
| Number of fixations                 | 2 pcs (included)                                                                                                                                                       |
| Fixation                            | Concrete screw Zinc plated Length screw = 135 mm Size = Ø 17 mm Drill hole = Ø 14 mm x 130 mm Sw: 19 mm Min. torque screwdriver = 500 Nm Max load (pull out) = 29.7 kN |