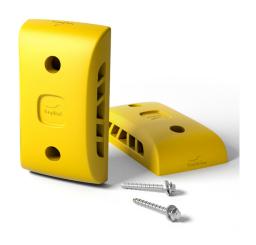

## PRODUCT SPECIFICATIONS

| APPLICATION                         |                                                                                                                                                                        |
|-------------------------------------|------------------------------------------------------------------------------------------------------------------------------------------------------------------------|
| Environment                         | Robust, wear resistant bumper for dock protection during loading and unloading of trucks.                                                                              |
| Use                                 | In and outdoor                                                                                                                                                         |
| Operational temperature             | -30°C up to +40°C                                                                                                                                                      |
| Advisory speed                      | Walking speed of manoeuvring / backwards driving trucks                                                                                                                |
| PROPERTIES                          |                                                                                                                                                                        |
| Material                            | Casted PU (Polyurethane) with zinc coated integrated steel plate                                                                                                       |
| Hardness                            | Shore A - 90                                                                                                                                                           |
| Tear, cut and abrasion resistance   | Outstanding                                                                                                                                                            |
| Exposure to light                   | Excellent (UV resistant)                                                                                                                                               |
| Seawater resistance                 | Excellent                                                                                                                                                              |
| Oil and gasoline solvent resistance | Excellent                                                                                                                                                              |
| Chemical resistance                 | For specific chemicals, ask your local sales office.                                                                                                                   |
| Traces                              | Leaves no marks / traces when rubbing                                                                                                                                  |
| Robustness                          | Extremely robust with internal thick steel reinforcement plate                                                                                                         |
| STANDARD COLORS                     |                                                                                                                                                                        |
|                                     | Yellow                                                                                                                                                                 |
| SIZE AND PROPERTIES                 |                                                                                                                                                                        |
| Product dimensions                  | Width: 250 mm<br>Depth: 100 mm<br>Height: 450 mm                                                                                                                       |
| Gross weight                        | 10.6 kg                                                                                                                                                                |
| Packaging dimensions                | 480 mm x 280 mm x 130 mm                                                                                                                                               |
| Number of fixations                 | 2 pcs (included)                                                                                                                                                       |
| Fixation                            | Concrete screw Zinc plated Length screw = 135 mm Size = Ø 17 mm Drill hole = Ø 14 mm x 130 mm Sw: 19 mm Min. torque screwdriver = 500 Nm Max load (pull out) = 29.7 kN |