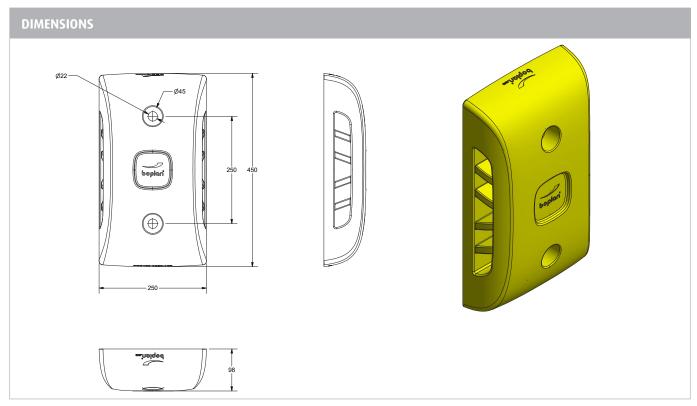

## PRODUCT SPECIFICATIONS

| APPLICATION                         |                                                                                                                                                                        |
|-------------------------------------|------------------------------------------------------------------------------------------------------------------------------------------------------------------------|
| Environment                         | Robust, wear resistant bumper for dock protection during loading and unloading of trucks.                                                                              |
| Use                                 | In and outdoor                                                                                                                                                         |
| Operational temperature             | -30°C up to +40°C                                                                                                                                                      |
| Advisory speed                      | Walking speed of manoeuvring / backwards driving trucks                                                                                                                |
| PROPERTIES                          |                                                                                                                                                                        |
| Material                            | Casted PU (Polyurethane) with zinc coated integrated steel plate                                                                                                       |
| Hardness                            | Shore A - 90                                                                                                                                                           |
| Tear, cut and abrasion resistance   | Outstanding                                                                                                                                                            |
| Exposure to light                   | Excellent (UV resistant)                                                                                                                                               |
| Seawater resistance                 | Excellent                                                                                                                                                              |
| Oil and gasoline solvent resistance | Excellent                                                                                                                                                              |
| Chemical resistance                 | For specific chemicals, ask your local sales office.                                                                                                                   |
| Traces                              | Leaves no marks / traces when rubbing                                                                                                                                  |
| Robustness                          | Extremely robust with internal thick steel reinforcement plate                                                                                                         |
| STANDARD COLORS                     |                                                                                                                                                                        |
|                                     | Yellow                                                                                                                                                                 |
| SIZE AND PROPERTIES                 |                                                                                                                                                                        |
| Product dimensions                  | Width: 250 mm<br>Depth: 100 mm<br>Height: 450 mm                                                                                                                       |
| Gross weight                        | 10.6 kg                                                                                                                                                                |
| Packaging dimensions                | 480 mm x 280 mm x 130 mm                                                                                                                                               |
| Number of fixations                 | 2 pcs (included)                                                                                                                                                       |
| Fixation                            | Concrete screw Zinc plated Length screw = 135 mm Size = Ø 17 mm Drill hole = Ø 14 mm x 130 mm Sw: 19 mm Min. torque screwdriver = 500 Nm Max load (pull out) = 29.7 kN |