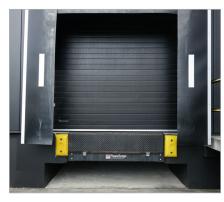

## PRODUCT SPECIFICATIONS

| APPLICATION                         |                                                                                                                                                                        |
|-------------------------------------|------------------------------------------------------------------------------------------------------------------------------------------------------------------------|
| Environment                         | Robust, wear resistant bumper for dock protection during loading and unloading of trucks.                                                                              |
| Use                                 | In and outdoor                                                                                                                                                         |
| Operational temperature             | -30°C up to +40°C                                                                                                                                                      |
| Advisory speed                      | Walking speed of manoeuvring / backwards driving trucks                                                                                                                |
| PROPERTIES                          |                                                                                                                                                                        |
| Material                            | Casted PU (Polyurethane) with zinc coated integrated steel plate                                                                                                       |
| Hardness                            | Shore A - 90                                                                                                                                                           |
| Tear, cut and abrasion resistance   | Outstanding                                                                                                                                                            |
| Exposure to light                   | Excellent (UV resistant)                                                                                                                                               |
| Seawater resistance                 | Excellent                                                                                                                                                              |
| Oil and gasoline solvent resistance | Excellent                                                                                                                                                              |
| Chemical resistance                 | For specific chemicals, ask your local sales office.                                                                                                                   |
| Traces                              | Leaves no marks / traces when rubbing                                                                                                                                  |
| Robustness                          | Extremely robust with internal thick steel reinforcement plate                                                                                                         |
| STANDARD COLORS                     |                                                                                                                                                                        |
|                                     | Yellow                                                                                                                                                                 |
| SIZE AND PROPERTIES                 |                                                                                                                                                                        |
| Product dimensions                  | Width: 250 mm<br>Depth: 100 mm<br>Height: 450 mm                                                                                                                       |
| Gross weight                        | 10.6 kg                                                                                                                                                                |
| Packaging dimensions                | 480 mm x 280 mm x 130 mm                                                                                                                                               |
| Number of fixations                 | 2 pcs (included)                                                                                                                                                       |
| Fixation                            | Concrete screw Zinc plated Length screw = 135 mm Size = Ø 17 mm Drill hole = Ø 14 mm x 130 mm Sw: 19 mm Min. torque screwdriver = 500 Nm Max load (pull out) = 29.7 kN |