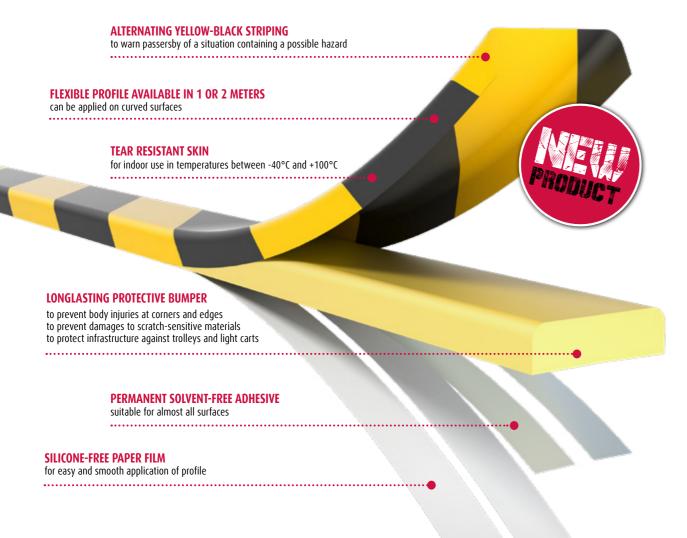

### Protective bumpers to prevent injuries or damage

Everyone who works in a warehouse or distribution centre knows the problem. You quickly get something out of a rack and with all your enthusiasm you hit your head against the frame. Exactly what you needed on a Monday morning... We heard you, and therefore are introducing our line of Teddy Pro products! Teddy Pro are flexible and shock-absorbing profiles made from PU, and can be used for countless applications. They are meant to protect employees against corners and sharp edges involving any type of construction. In addition, this kind of bumper eliminates damages caused by carts or trolleys. This way you not only avoid injuring your staff, but you also keep your infrastructure and products both dentand scratch free.