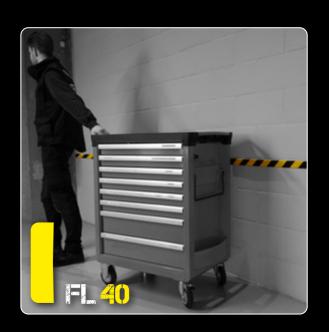

### Protective bumpers to prevent injuries or damage

Everyone who works in a warehouse or distribution centre knows the problem. You quickly get something out of a rack and with all your enthusiasm you hit your head against the frame. Exactly what you needed on a Monday morning... We heard you, and therefore are introducing our line of Teddy Pro products! Teddy Pro are flexible and shock-absorbing profiles made from PU, and can be used for countless applications. They are meant to protect employees against corners and sharp edges involving any type of construction. In addition, this kind of bumper eliminates damages caused by carts or trolleys. This way you not only avoid injuring your staff, but you also keep your infrastructure and products both dentand scratch free.