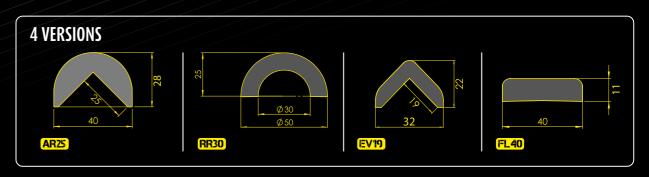

### Protective bumpers to prevent injuries or damage

Everyone who works in a warehouse or distribution centre knows the problem. You quickly get something out of a rack and with all your enthusiasm you hit your head against the frame. Exactly what you needed on a Monday morning... We heard you, and therefore are introducing our line of Teddy Pro products! Teddy Pro are flexible and shock-absorbing profiles made from PU, and can be used for countless applications. They are meant to protect employees against corners and sharp edges involving any type of construction. In addition, this kind of bumper eliminates damages caused by carts or trolleys. This way you not only avoid injuring your staff, but you also keep your infrastructure and products both dentand scratch free.