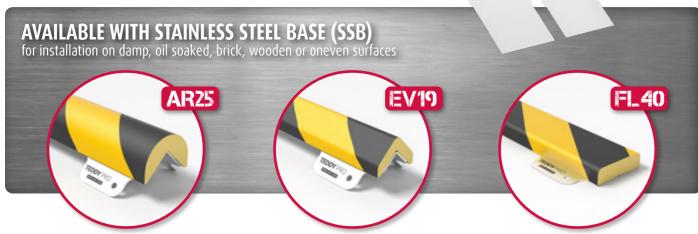

### Protective bumpers to prevent injuries or damage

Everyone who works in a warehouse or distribution centre knows the problem. You quickly get something out of a rack and with all your enthusiasm you hit your head against the frame. Exactly what you needed on a Monday morning... We heard you, and therefore are introducing our line of Teddy Pro products! Teddy Pro are flexible and shock-absorbing profiles made from PU, and can be used for countless applications. They are meant to protect employees against corners and sharp edges involving any type of construction. In addition, this kind of bumper eliminates damages caused by carts or trolleys. This way you not only avoid injuring your staff, but you also keep your infrastructure and products both dentand scratch free.