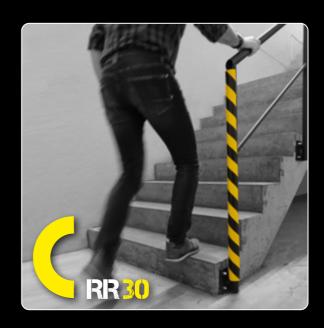

### Protective bumpers to prevent injuries or damage

Everyone who works in a warehouse or distribution centre knows the problem. You quickly get something out of a rack and with all your enthusiasm you hit your head against the frame. Exactly what you needed on a Monday morning... We heard you, and therefore are introducing our line of Teddy Pro products! Teddy Pro are flexible and shock-absorbing profiles made from PU, and can be used for countless applications. They are meant to protect employees against corners and sharp edges involving any type of construction. In addition, this kind of bumper eliminates damages caused by carts or trolleys. This way you not only avoid injuring your staff, but you also keep your infrastructure and products both dentand scratch free.