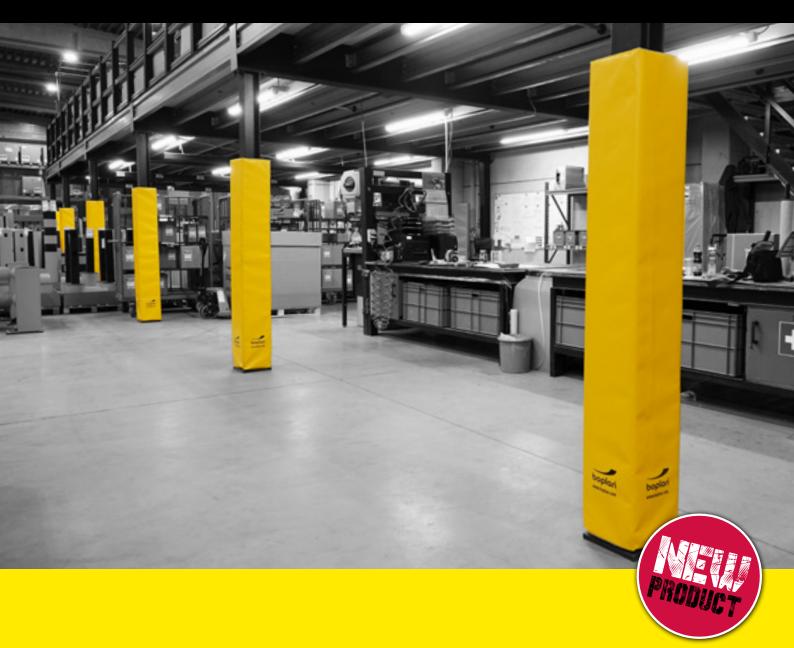

# **SOFT COLUMN COVER**

Protects infrastructure and people against lighter impacts

The BOPLAN® SOFT COLUMN COVER with its 50 mm thick impact-absorbing foam layer is designed to protect columns against impacts from lighter traffic and to prevent people from being injured by sharp edges of steel columns or other hard metal pillars.

With a height of 1800 mm and a striking yellow color, the SOFT COLUMN COVER guarantees optimal visibility. Installation is quick and easy with Velcro® strips. The water and UV resistant, hard-wearing PVC covering is easy to clean. In addition, 3 different diameters are available for a perfect fit.