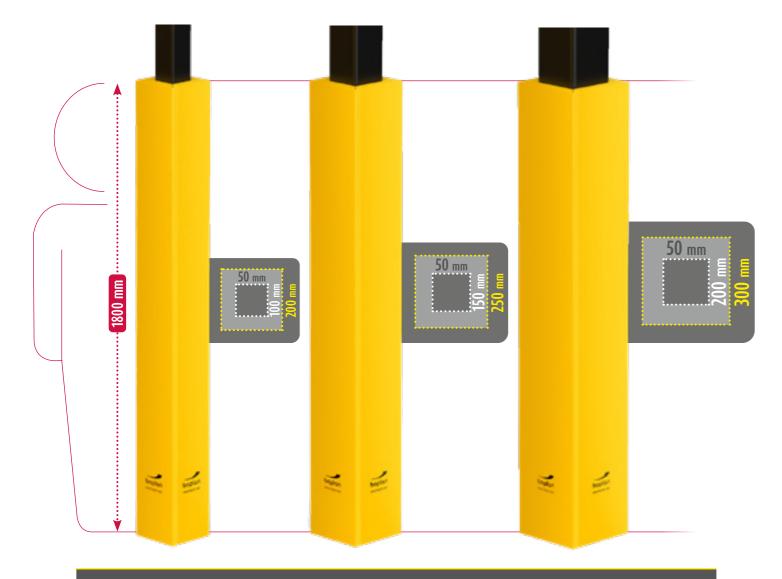

With a height of 1800 mm and a striking yellow color, the SOFT COLUMN COVER guarantees optimal visibility. Installation is quick and easy with Velcro® strips. The water and UV resistant, hard-wearing PVC covering is easy to clean. In addition, 3 different diameters are available for a perfect fit.

## **ADVANTAGES**

- ▶ 5 mm thick foam layer absorbs impact
- ➤ Highly visible due to contrasting color and height (1800 mm)
- ▶ Choice of 3 different diameters for a tight fit
- ► Easy to install and remove with Velcro® strips
- ▶ Water and UV resistant
- ► Easy to clean
- ► Long-lasting and hard-wearing