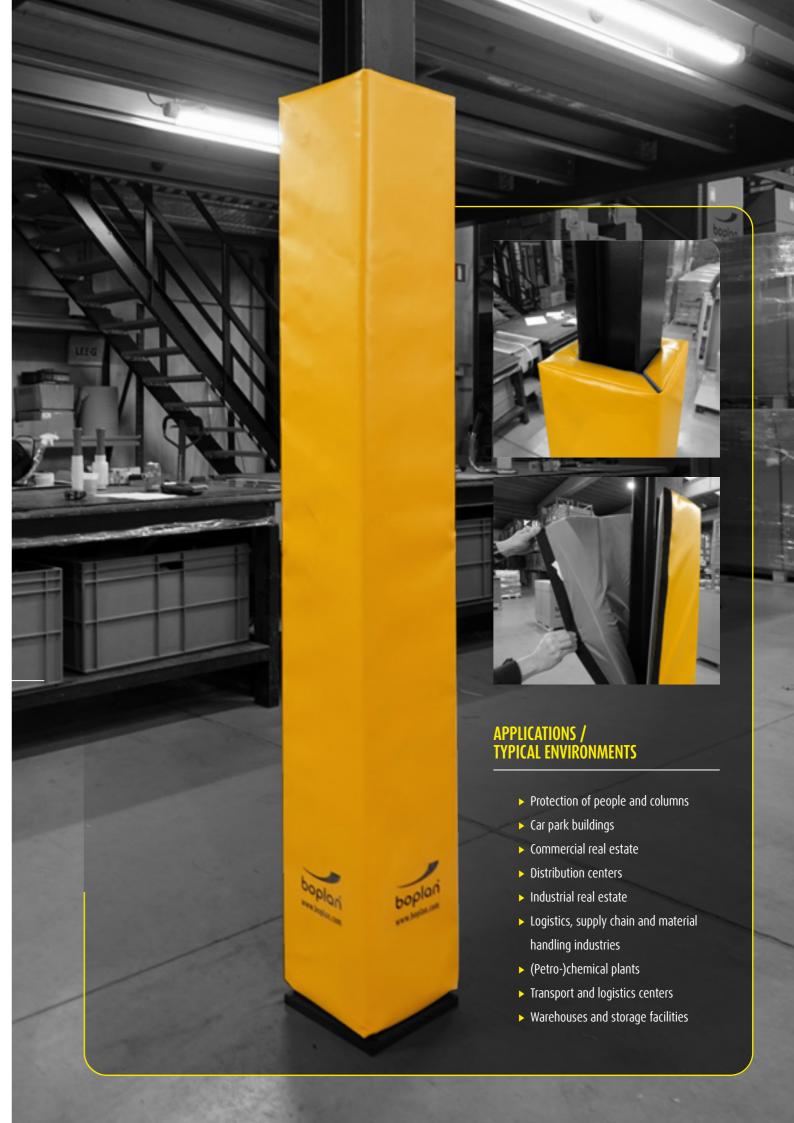

# **SOFT COLUMN COVER**

Protects infrastructure and people against lighter impacts

The BOPLAN® SOFT COLUMN COVER with its 50 mm thick impact-absorbing foam layer is designed to protect columns against impacts from lighter traffic and to prevent people from being injured by sharp edges of steel columns or other hard metal pillars.

With a height of 1800 mm and a striking yellow color, the SOFT COLUMN COVER guarantees optimal visibility. Installation is quick and easy with Velcro® strips. The water and UV resistant, hard-wearing PVC covering is easy to clean. In addition, 3 different diameters are available for a perfect fit.