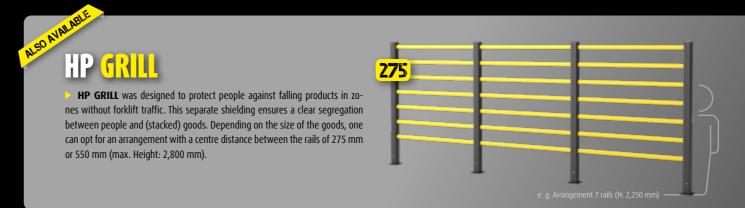

# **GRILL BARRIER**

Crash protection against falling goods

## **GRILL BARRIER**

### Crash protection against falling goods

#### **FEATURES:**

- ▶ Protection against badly stacked or falling goods
- ► Crash protection for zones with forklift traffic
- ► Clear segregation of pedestrian zones and forklift traffic
- ▶ Active memory: returns to its original shape after impact

#### **APPLICATIONS / TYPICAL ENVIRONMENTS:**

- Distribution centres
- ▶ Inbound and outbound goods flows
- ► Warehouses and storage facilities
- ► Transport and logistics centres

for more information about our products, services and worldwide dealer network