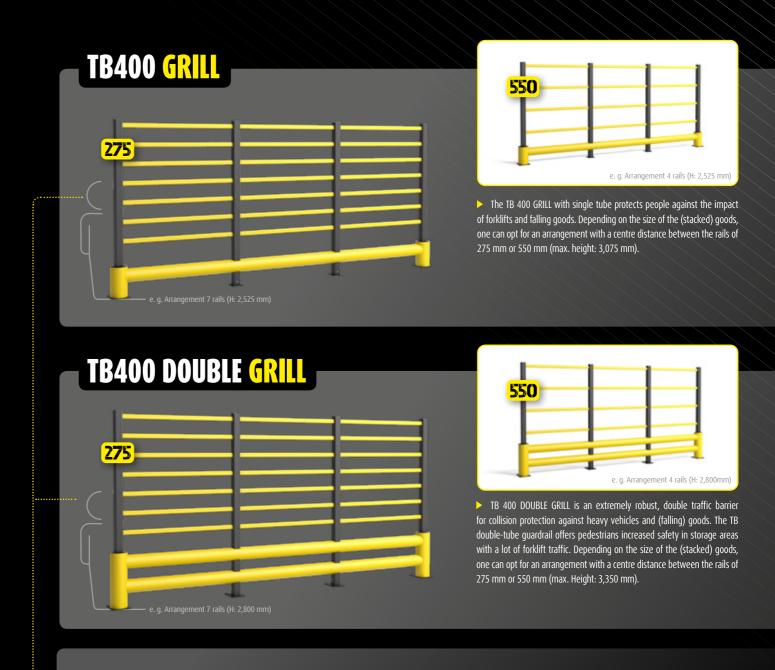

#### **FEATURES:**

- ▶ Protection against badly stacked or falling goods
- ► Crash protection for zones with forklift traffic
- ► Clear segregation of pedestrian zones and forklift traffic
- ▶ Active memory: returns to its original shape after impact