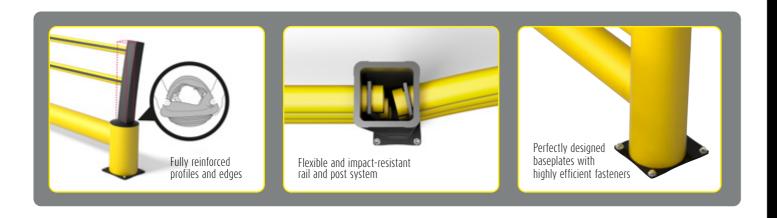

#### **FEATURES:**

- ▶ Protection against badly stacked or falling goods
- ► Crash protection for zones with forklift traffic
- ► Clear segregation of pedestrian zones and forklift traffic
- ▶ Active memory: returns to its original shape after impact