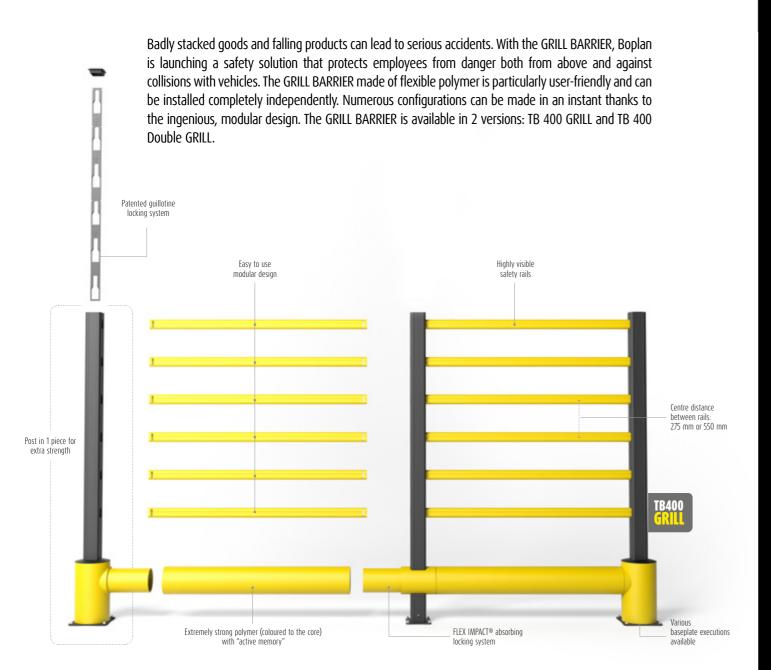

#### **FEATURES:**

- ▶ Protection against badly stacked or falling goods
- ► Crash protection for zones with forklift traffic
- ► Clear segregation of pedestrian zones and forklift traffic
- ▶ Active memory: returns to its original shape after impact