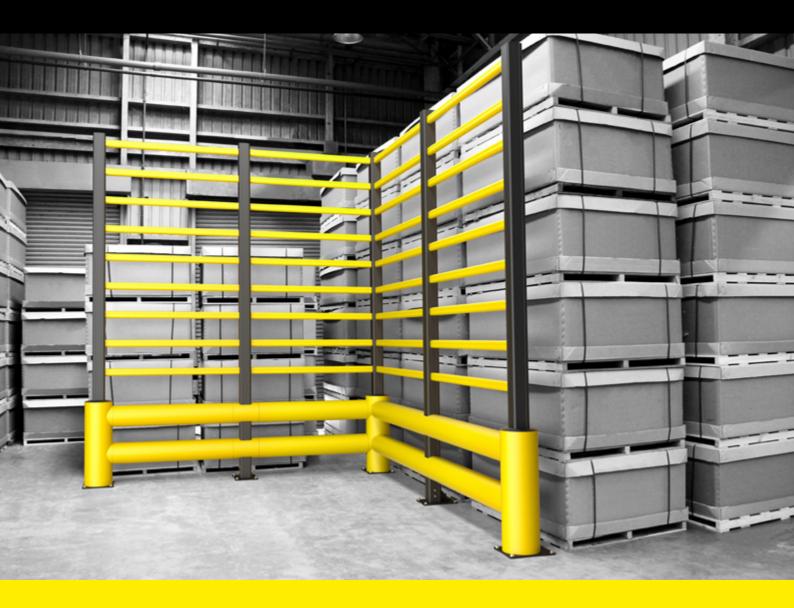

# **GRILL BARRIER**

Crash protection against falling goods

## **GRILL BARRIER**

### Crash protection against falling goods

#### **FEATURES:**

- ▶ Protection against badly stacked or falling goods
- ► Crash protection for zones with forklift traffic
- ► Clear segregation of pedestrian zones and forklift traffic
- ▶ Active memory: returns to its original shape after impact

#### **APPLICATIONS / TYPICAL ENVIRONMENTS:**

- Distribution centres
- ▶ Inbound and outbound goods flows
- ► Warehouses and storage facilities
- ► Transport and logistics centres

for more information about our products, services and worldwide dealer network