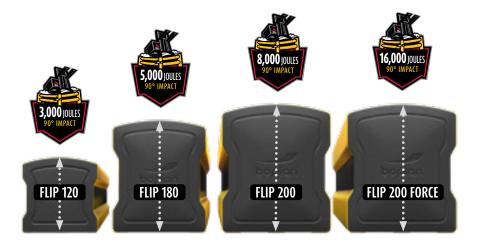

# FLIP 120 / 180 / 200 / 200 FORCE

THE NEW STANDARD FOR GROUND LEVEL PROTECTION

Our FLIP range of kickrails offers full ground level protection and is available in different strengths and versions depending on the needs. The innovative and robust I-shaped rail absorbs impacts of 3.000 Joules (Flip 120) up to 16.000 Joules (Flip 200 Force). FLIP is quick and easy to install and can be combined with other Boplan traffic barrier systems for maximum safety.