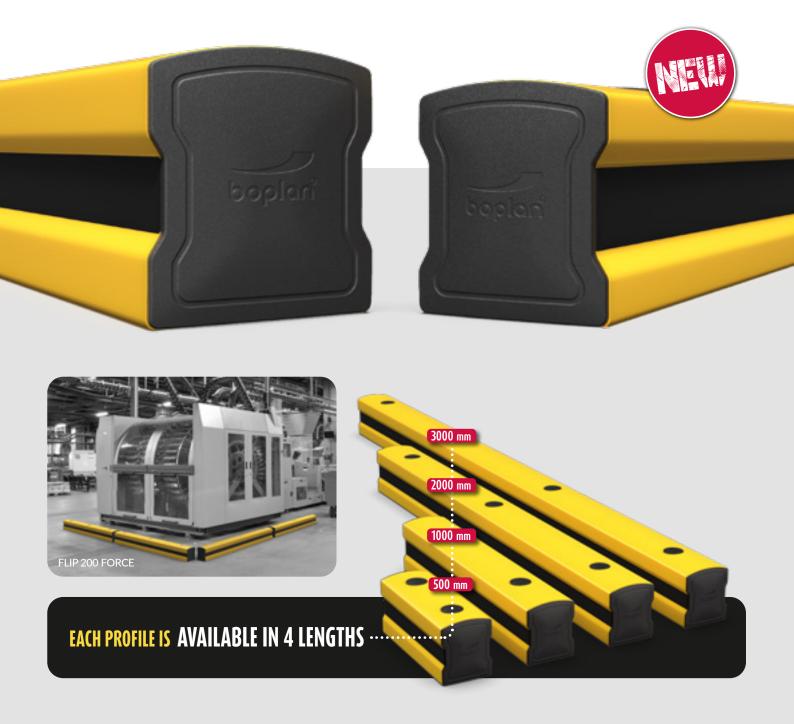

# FLIP 120 / 180 / 200 / 200 FORCE

THE NEW STANDARD FOR GROUND LEVEL PROTECTION

Our FLIP range of kickrails offers full ground level protection and is available in different strengths and versions depending on the needs. The innovative and robust I-shaped rail absorbs impacts of 3.000 Joules (Flip 120) up to 16.000 Joules (Flip 200 Force). FLIP is quick and easy to install and can be combined with other Boplan traffic barrier systems for maximum safety.