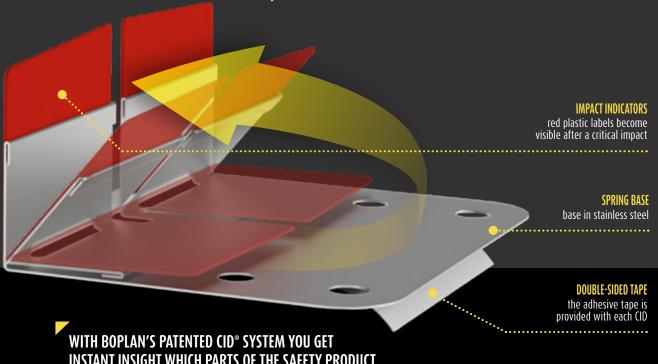

# CRITICAL IMPACT DETECTOR

# EASILY IDENTIFY WHERE A HEAVY IMPACT OCCURRED AND A TECHNICAL INSPECTION OF YOUR SAFETY **EQUIPMENT IS NEEDED**

INSTANT INSIGHT WHICH PARTS OF THE SAFETY PRODUCT HAVE BEEN HIT BY A HEAVY IMPACT.

Whereas in many cases the safety system looks undamaged to the outside, the impact could have caused a serious problem to its functional integrity which - without CID® - can only be established after a technical inspection.

The little red CID® flag only shows up after such critical impacts, providing an instant visual warning of possible risk areas where the safety could be compromised.

Moreover with CID® you can easily identify which areas in the workplace are particularly prone to heavy impacts and where additional protective and preventative measures are required. This optimization of safety may include a re-evaluation of the traffic plan, an adaptation of the workplace layout, additional signage and communication, increased awareness and accountability of your forklift drivers, the installation of heavier safety solutions, etc.