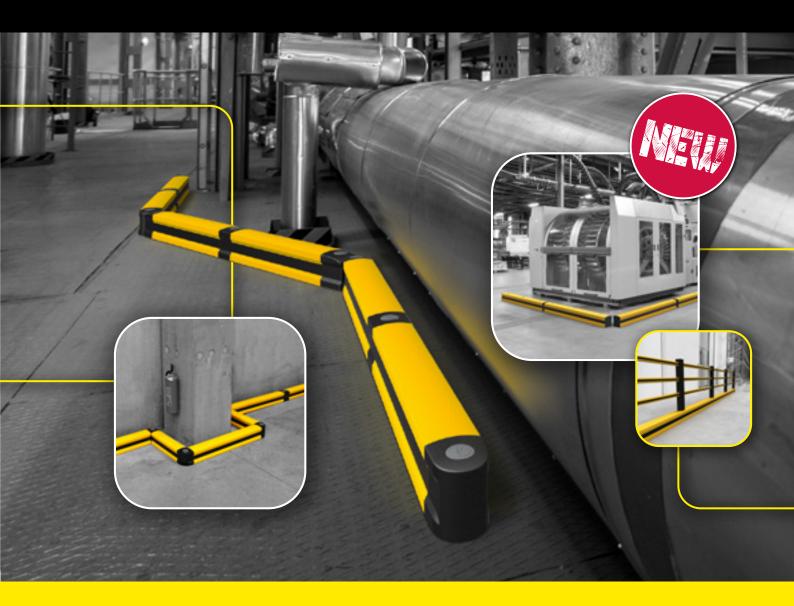

# FLIP 120 / 180 / 200 / 200 FORCE

THE NEW STANDARD FOR GROUND LEVEL PROTECTION

Our FLIP range of kickrails offers full ground level protection and is available in different strengths and versions depending on the needs. The innovative and robust I-shaped rail absorbs impacts of 3.000 Joules (Flip 120) up to 16.000 Joules (Flip 200 Force). FLIP is quick and easy to install and can be combined with other Boplan traffic barrier systems for maximum safety.

# **APPLICATIONS / TYPICAL ENVIRONMENTS**

- ▶ Protection against ground level impacts
- Protection of sensitive walls (refrigerator walls / decorative walls / sandwich panels)
- ▶ Protection of machines and infrastructure
- ► Cost-efficient rack end

- ▶ Wheelguide for pallet trucks or trolleys in busy traffic lanes
- ► Food approved (compliant to food contact regulation)
- ► CID® system as option (FLIP PLUS & FLIP M)
- ▶ Quick & easy installation
- ► Can be combined with other BOPLAN® traffic barrier systems