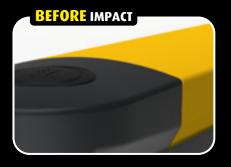

# CRITICAL IMPACT DETECTOR

# EASILY IDENTIFY WHERE A HEAVY IMPACT OCCURRED AND A TECHNICAL INSPECTION OF YOUR SAFETY **EQUIPMENT IS NEEDED**

INSTANT INSIGHT WHICH PARTS OF THE SAFETY PRODUCT HAVE BEEN HIT BY A HEAVY IMPACT.

Whereas in many cases the safety system looks undamaged to the outside, the impact could have caused a serious problem to its functional integrity which - without CID® - can only be established after a technical inspection.

The little red CID® flag only shows up after such critical impacts, providing an instant visual warning of possible risk areas where the safety could be compromised.

Moreover with CID® you can easily identify which areas in the workplace are particularly prone to heavy impacts and where additional protective and preventative measures are required. This optimization of safety may include a re-evaluation of the traffic plan, an adaptation of the workplace layout, additional signage and communication, increased awareness and accountability of your forklift drivers, the installation of heavier safety solutions, etc.