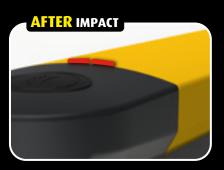

# EASILY IDENTIFY WHERE A HEAVY IMPACT OCCURRED AND A TECHNICAL INSPECTION OF YOUR SAFETY **EQUIPMENT IS NEEDED**

INSTANT INSIGHT WHICH PARTS OF THE SAFETY PRODUCT HAVE BEEN HIT BY A HEAVY IMPACT.

Whereas in many cases the safety system looks undamaged to the outside, the impact could have caused a serious problem to its functional integrity which - without CID® - can only be established after a technical inspection.

The little red CID® flag only shows up after such critical impacts, providing an instant visual warning of possible risk areas where the safety could be compromised.

Moreover with CID® you can easily identify which areas in the workplace are particularly prone to heavy impacts and where additional protective and preventative measures are required. This optimization of safety may include a re-evaluation of the traffic plan, an adaptation of the workplace layout, additional signage and communication, increased awareness and accountability of your forklift drivers, the installation of heavier safety solutions, etc.