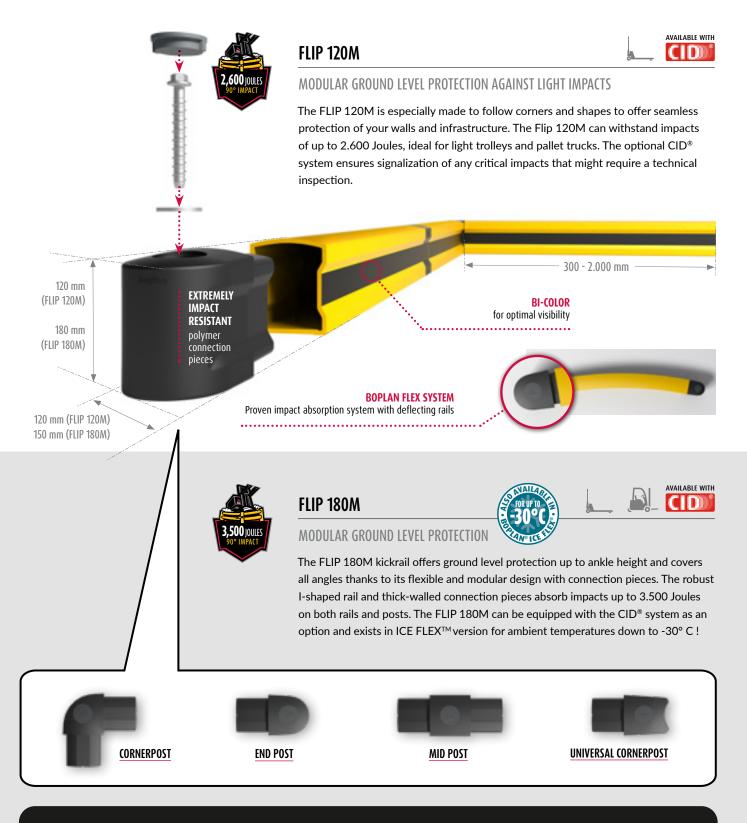

# FLIP 120 / 180 / 200 / 200 FORCE

THE NEW STANDARD FOR GROUND LEVEL PROTECTION

Our FLIP range of kickrails offers full ground level protection and is available in different strengths and versions depending on the needs. The innovative and robust I-shaped rail absorbs impacts of 3.000 Joules (Flip 120) up to 16.000 Joules (Flip 200 Force). FLIP is quick and easy to install and can be combined with other Boplan traffic barrier systems for maximum safety.