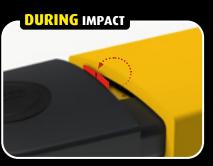

# EASILY IDENTIFY WHERE A HEAVY IMPACT OCCURRED AND A TECHNICAL INSPECTION OF YOUR SAFETY **EQUIPMENT IS NEEDED**

INSTANT INSIGHT WHICH PARTS OF THE SAFETY PRODUCT HAVE BEEN HIT BY A HEAVY IMPACT.

Whereas in many cases the safety system looks undamaged to the outside, the impact could have caused a serious problem to its functional integrity which - without CID® - can only be established after a technical inspection.

The little red CID® flag only shows up after such critical impacts, providing an instant visual warning of possible risk areas where the safety could be compromised.

Moreover with CID® you can easily identify which areas in the workplace are particularly prone to heavy impacts and where additional protective and preventative measures are required. This optimization of safety may include a re-evaluation of the traffic plan, an adaptation of the workplace layout, additional signage and communication, increased awareness and accountability of your forklift drivers, the installation of heavier safety solutions, etc.