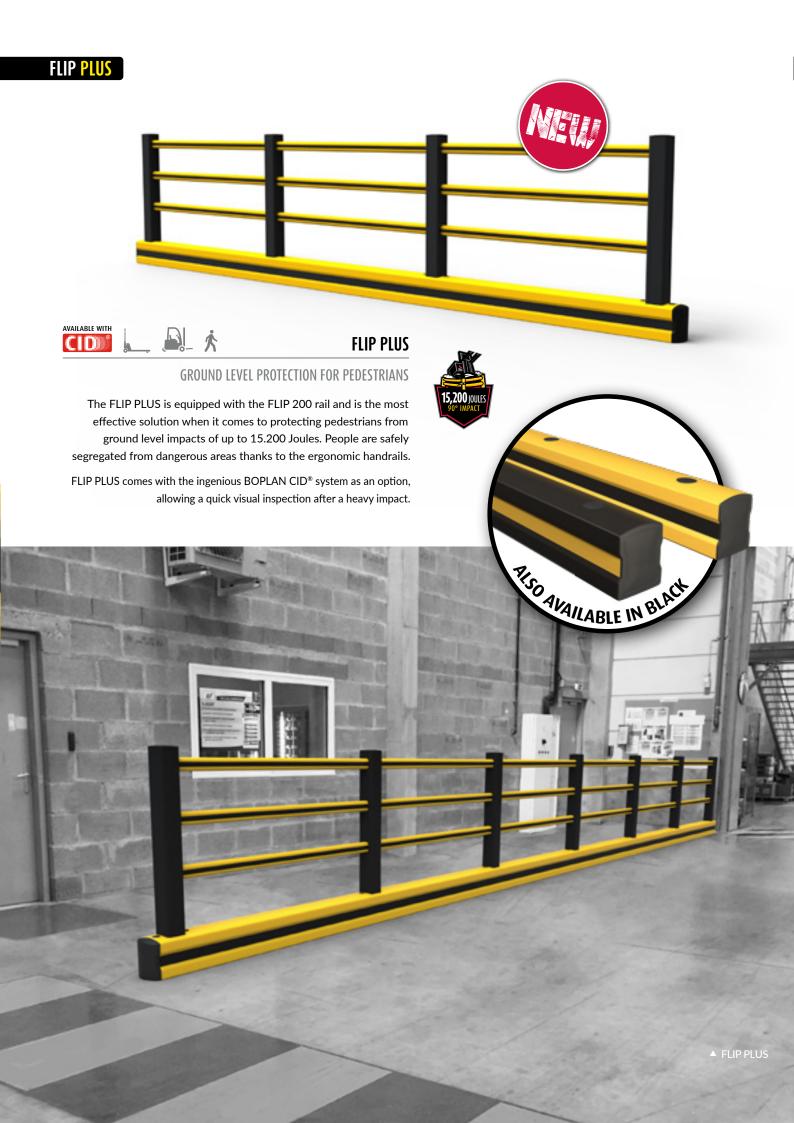

# FLIP 120 / 180 / 200 / 200 FORCE

THE NEW STANDARD FOR GROUND LEVEL PROTECTION

Our FLIP range of kickrails offers full ground level protection and is available in different strengths and versions depending on the needs. The innovative and robust I-shaped rail absorbs impacts of 3.000 Joules (Flip 120) up to 16.000 Joules (Flip 200 Force). FLIP is quick and easy to install and can be combined with other Boplan traffic barrier systems for maximum safety.