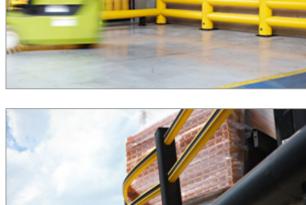

#### TRAFFIC BARRIERS

Protection from forklift truck and other vehicle traffic

FLEX IMPACT Traffic Barriers have been specially designed to protect machinery and buildings against collisions of forklift trucks and other heavy-duty vehicles. They are designed for use in environments where fast shipment occurs or where heavy loads are shipped. Crash tests have demonstrated that these barriers can resist the impact of a 3.5 ton forklift truck collision at high speed. Moreover, fasteners are not torn from the floor and the flexible elements return to their original shape after the collision. Due to their modular construction, the Traffic Barriers enable phased finishing or extension. The TB Mini provides adequate protection against light vehicles.

#### **HANDRAILS**

Multifunctional rail system for both indoor and outdoor applicati-

A harmonious co-existence of people and vehicles demands strict regulations as well as safe Boundaries. FLEX IMPACT Handrails have been specially designed to separate people logically and clearly from traffic in gangways or other busy places. Our handrails are available in heavy-duty and light versions and offer maximum safety, thanks to their strong and impact-resistant plastic design. Moreover, the handrails include 2 or 3 beams, depending on the locati-