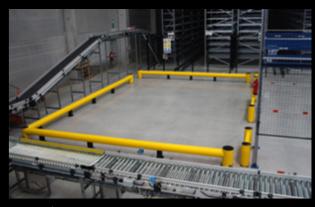

#### TRAFFIC BARRIERS

Protection from forklift truck and other vehicle traffic

FLEX IMPACT Traffic Barriers have been specially designed to protect machinery and buildings against collisions of forklift trucks and other heavy-duty vehicles. They are designed for use in environments where fast shipment occurs or where heavy loads are shipped. Crash tests have demonstrated that these barriers can resist the impact of a 3.5 ton forklift truck collision at high speed. Moreover, fasteners are not torn from the floor and the flexible elements return to their original shape after the collision. Due to their modular construction, the Traffic Barriers enable phased finishing or extension. The TB Mini provides adequate protection against light vehicles.

#### **HANDRAILS**

Multifunctional rail system for both indoor and outdoor applicati-

A harmonious co-existence of people and vehicles demands strict regulations as well as safe Boundaries. FLEX IMPACT Handrails have been specially designed to separate people logically and clearly from traffic in gangways or other busy places. Our handrails are available in heavy-duty and light versions and offer maximum safety, thanks to their strong and impact-resistant plastic design. Moreover, the handrails include 2 or 3 beams, depending on the locati-