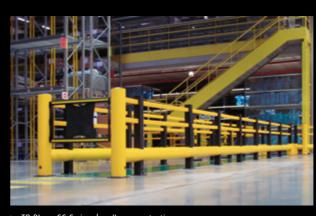

#### TRAFFIC BARRIERS

Protection from forklift truck and other vehicle traffic

FLEX IMPACT Traffic Barriers have been specially designed to protect machinery and buildings against collisions of forklift trucks and other heavy-duty vehicles. They are designed for use in environments where fast shipment occurs or where heavy loads are shipped. Crash tests have demonstrated that these barriers can resist the impact of a 3.5 ton forklift truck collision at high speed. Moreover, fasteners are not torn from the floor and the flexible elements return to their original shape after the collision. Due to their modular construction, the Traffic Barriers enable phased finishing or extension. The TB Mini provides adequate protection against light vehicles.