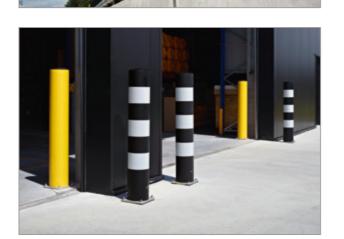

#### **BOLLARDS & GOAL POSTS**

Protection for gates and entrances

Usually, when gates and entrances get hit, this causes serious long-term problems. After all, this could disturb the flow of people and products for a long time. FLEX IMPACT Bollards and Goal Posts can prevent this easily and effectively. Their plastic construction ensures a perfect energy absorbing capacity. This means that Bollards and Goal Posts, gates, and the colliding vehicles are kept free from damage.

#### COLUMN & CORNER PROTECTORS

The best protection for supporting posts and columns

Supporting posts and columns in industrial buildings should be protected perfectly. After all, in the long term, collisions can endanger the stability of the entire construction. Our Column Protectors consist of two parts, which are simply attached closely around the post. They have high compressive strength, so any shocks are perfectly absorbed and the post is spared any structural damage. Smaller, non-supporting columns can be protected with our Corner Protectors.