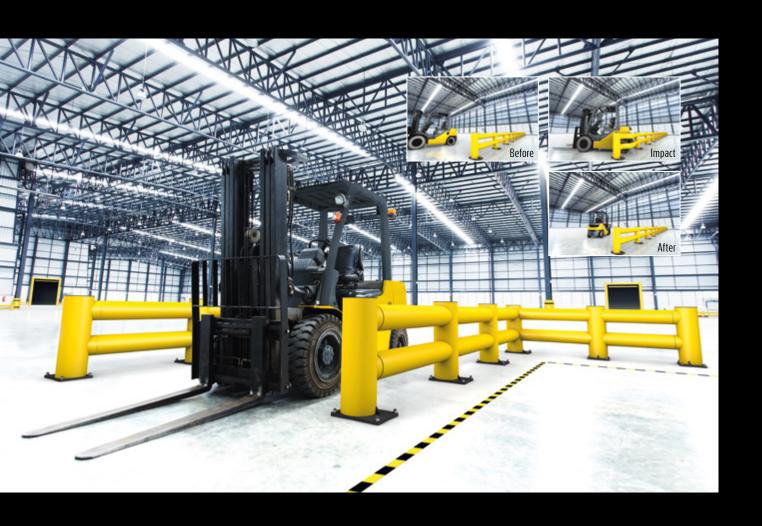

#### TRAFFIC BARRIERS

Protection from forklift truck and other vehicle traffic

FLEX IMPACT Traffic Barriers have been specially designed to protect machinery and buildings against collisions of forklift trucks and other heavy-duty vehicles. They are designed for use in environments where fast shipment occurs or where heavy loads are shipped. Crash tests have demonstrated that these barriers can resist the impact of a 3.5 ton forklift truck collision at high speed. Moreover, fasteners are not torn from the floor and the flexible elements return to their original shape after the collision. Due to their modular construction, the Traffic Barriers enable phased finishing or extension. The TB Mini provides adequate protection against light vehicles.