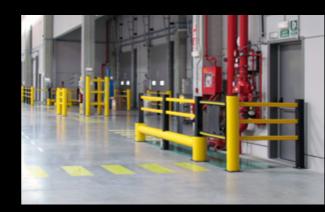

## SHARED SPACE IS DANGEROUS SPACE

Erect barriers to seperate traffic & pedestrians

It's easy to step over floor markings, not physical barriers. Tape markings are a good way to set traffic rules and should be used, but people tend to ignore them when convenient. Keeping foot and forklift traffic separated is one of the best ways to prevent devastating forklift accidents. It can be as simple as creating traffic lanes using LINE PLAN floor taping to indicate where workers should walk in moving through a facility. In critical high-danger, highvalue areas, you may need a solid FLEX IMPACT® physical barrier. To better ensure forklift and foot traffic don't mix, install rails along those traffic demarcations to prevent a forklift from entering into the pedestrian lane and to keep pedestrians within confined boundaries and access points.

#### TRAFFIC BARRIERS

Protection from forklift truck and other vehicle traffic

FLEX IMPACT Traffic Barriers have been specially designed to protect machinery and buildings against collisions of forklift trucks and other heavy-duty vehicles. They are designed for use in environments where fast shipment occurs or where heavy loads are shipped. Crash tests have demonstrated that these barriers can resist the impact of a 3.5 ton forklift truck collision at high speed. Moreover, fasteners are not torn from the floor and the flexible elements return to their original shape after the collision. Due to their modular construction, the Traffic Barriers enable phased finishing or extension. The TB Mini provides adequate protection against light vehicles.