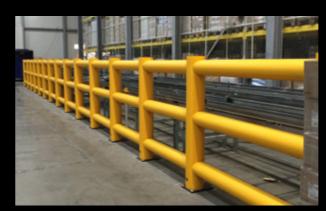

#### **HANDRAILS**

Multifunctional rail system for both indoor and outdoor applicati-

A harmonious co-existence of people and vehicles demands strict regulations as well as safe Boundaries. FLEX IMPACT Handrails have been specially designed to separate people logically and clearly from traffic in gangways or other busy places. Our handrails are available in heavy-duty and light versions and offer maximum safety, thanks to their strong and impact-resistant plastic design. Moreover, the handrails include 2 or 3 beams, depending on the locati-