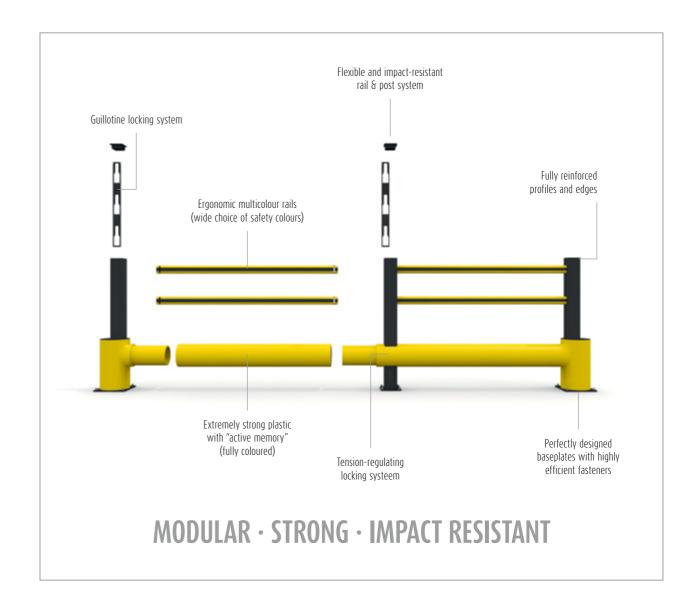

## The original polymer barrier system

FLEX IMPACT has been specially developed to create a safe (working) environment in an economical manner. To ensure perfect protection of people, machinery, tools, goods, buildings and infrastructure in places where forklift trucks, carriages or other vehicles are used. After all, machine downtime or repairs after collision still result in excessive and unreasonable costs. Moreover, there are also the adverse effects in the event of human injury. Therefore, the FLEX IMPACT system has been tested extensively to comply with the strictest safety standards. FLEX IMPACT has been developed totally modularly so the separate elements can be easily positioned and, if required, replaced. This is a cost-saving factor that must be highly valued.

#### TRAFFIC BARRIERS

Protection from forklift truck and other vehicle traffic

FLEX IMPACT Traffic Barriers have been specially designed to protect machinery and buildings against collisions of forklift trucks and other heavy-duty vehicles. They are designed for use in environments where fast shipment occurs or where heavy loads are shipped. Crash tests have demonstrated that these barriers can resist the impact of a 3.5 ton forklift truck collision at high speed. Moreover, fasteners are not torn from the floor and the flexible elements return to their original shape after the collision. Due to their modular construction, the Traffic Barriers enable phased finishing or extension. The TB Mini provides adequate protection against light vehicles.

#### **HANDRAILS**

Multifunctional rail system for both indoor and outdoor applicati-

A harmonious co-existence of people and vehicles demands strict regulations as well as safe Boundaries. FLEX IMPACT Handrails have been specially designed to separate people logically and clearly from traffic in gangways or other busy places. Our handrails are available in heavy-duty and light versions and offer maximum safety, thanks to their strong and impact-resistant plastic design. Moreover, the handrails include 2 or 3 beams, depending on the locati-