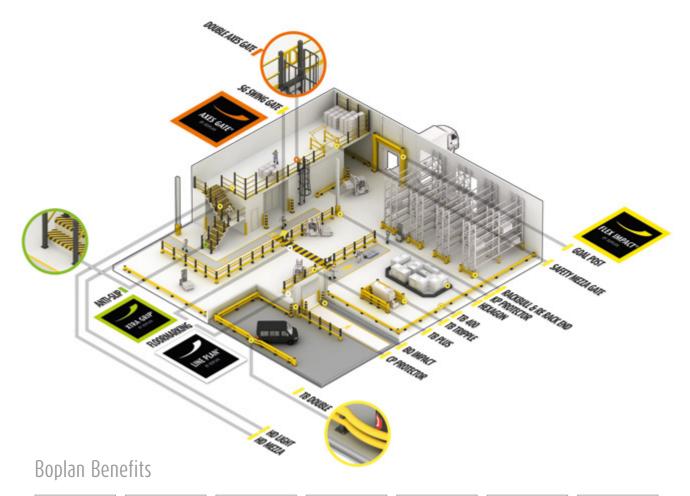

## FLEX IMPACT PRODUCTS

Discover our large product range

Our range FLEX IMPACT is designed to offer an effective and economic solution for barrier installation covering a variety of differing requirements and applications in a broad range of industry and market sectors. Barrier installation is often necessary for compliance with health and safety regulations. All our barrier products have been designed & developed to comply with relevant safety standards & regulations.

► Goal Post / industrial door protection

▶ TB Triple Super / machine protection

▶ TB Plus / fire equipment protection

▶ TB Plus - SG Swing / walkway protection

► Rack End / rack protection

► TB 400 / conveyor belt protection

▶ KP Universal - KP 150 / column protection

▶ BO Impact / industrial door protection

for more information about our products, services and worldwide dealer network

FOLLOW US f in 💟 🎯

#### DISCOVER OUR COMPLETE RANGE:

Industrial safety gates for robust fall protection

Wear-free anti-skid solutions to prevent falling and slipping

Indestructible floor markings with a professional look

Protective bumpers to prevent injuries or damage