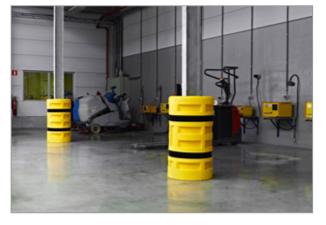

#### COLUMN & CORNER PROTECTORS

The best protection for supporting posts and columns

Supporting posts and columns in industrial buildings should be protected perfectly. After all, in the long term, collisions can endanger the stability of the entire construction. Our Column Protectors consist of two parts, which are simply attached closely around the post. They have high compressive strength, so any shocks are perfectly absorbed and the post is spared any structural damage. Smaller, non-supporting columns can be protected with our Corner Protectors.