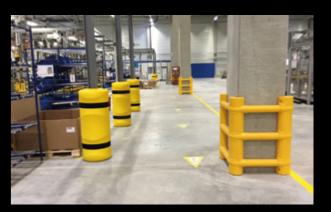

#### **BOLLARDS & GOAL POSTS**

Protection for gates and entrances

Usually, when gates and entrances get hit, this causes serious long-term problems. After all, this could disturb the flow of people and products for a long time. FLEX IMPACT Bollards and Goal Posts can prevent this easily and effectively. Their plastic construction ensures a perfect energy absorbing capacity. This means that Bollards and Goal Posts, gates, and the colliding vehicles are kept free from damage.

#### COLUMN & CORNER PROTECTORS

The best protection for supporting posts and columns

Supporting posts and columns in industrial buildings should be protected perfectly. After all, in the long term, collisions can endanger the stability of the entire construction. Our Column Protectors consist of two parts, which are simply attached closely around the post. They have high compressive strength, so any shocks are perfectly absorbed and the post is spared any structural damage. Smaller, non-supporting columns can be protected with our Corner Protectors.