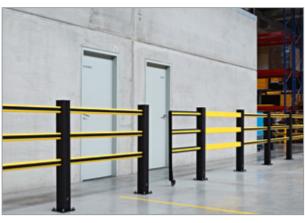

#### **HANDRAILS**

Multifunctional rail system for both indoor and outdoor applicati-

A harmonious co-existence of people and vehicles demands strict regulations as well as safe Boundaries. FLEX IMPACT Handrails have been specially designed to separate people logically and clearly from traffic in gangways or other busy places. Our handrails are available in heavy-duty and light versions and offer maximum safety, thanks to their strong and impact-resistant plastic design. Moreover, the handrails include 2 or 3 beams, depending on the locati-

be secured.