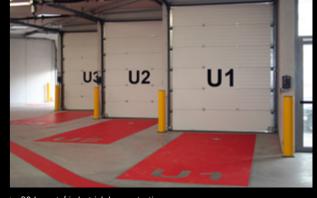

#### **BOLLARDS & GOAL POSTS**

Protection for gates and entrances

Usually, when gates and entrances get hit, this causes serious long-term problems. After all, this could disturb the flow of people and products for a long time. FLEX IMPACT Bollards and Goal Posts can prevent this easily and effectively. Their plastic construction ensures a perfect energy absorbing capacity. This means that Bollards and Goal Posts, gates, and the colliding vehicles are kept free from damage.

#### SAFETY GATES

Innovative entrance gates

Gates that are carelessly left open can seriously affect safety. Our Safety Gates range eliminates these risks thanks to self-closing sliding and swinging gates with accompanying parapets. This results in smooth and safer traffic between the various areas in your company.