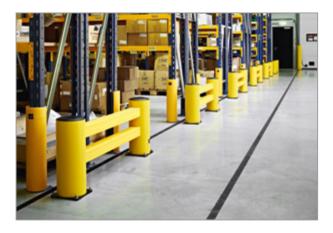

#### TRAFFIC BARRIERS

Protection from forklift truck and other vehicle traffic

FLEX IMPACT Traffic Barriers have been specially designed to protect machinery and buildings against collisions of forklift trucks and other heavy-duty vehicles. They are designed for use in environments where fast shipment occurs or where heavy loads are shipped. Crash tests have demonstrated that these barriers can resist the impact of a 3.5 ton forklift truck collision at high speed. Moreover, fasteners are not torn from the floor and the flexible elements return to their original shape after the collision. Due to their modular construction, the Traffic Barriers enable phased finishing or extension. The TB Mini provides adequate protection against light vehicles.

#### **HANDRAILS**

Multifunctional rail system for both indoor and outdoor applicati-

A harmonious co-existence of people and vehicles demands strict regulations as well as safe Boundaries. FLEX IMPACT Handrails have been specially designed to separate people logically and clearly from traffic in gangways or other busy places. Our handrails are available in heavy-duty and light versions and offer maximum safety, thanks to their strong and impact-resistant plastic design. Moreover, the handrails include 2 or 3 beams, depending on the locati-