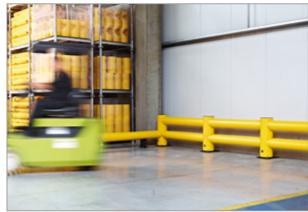

## SHARED SPACE IS DANGEROUS SPACE

Erect barriers to seperate traffic & pedestrians

It's easy to step over floor markings, not physical barriers. Tape markings are a good way to set traffic rules and should be used, but people tend to ignore them when convenient. Keeping foot and forklift traffic separated is one of the best ways to prevent devastating forklift accidents. It can be as simple as creating traffic lanes using LINE PLAN floor taping to indicate where workers should walk in moving through a facility. In critical high-danger, highvalue areas, you may need a solid FLEX IMPACT® physical barrier. To better ensure forklift and foot traffic don't mix, install rails along those traffic demarcations to prevent a forklift from entering into the pedestrian lane and to keep pedestrians within confined boundaries and access points.

#### TRAFFIC BARRIERS

Protection from forklift truck and other vehicle traffic

FLEX IMPACT Traffic Barriers have been specially designed to protect machinery and buildings against collisions of forklift trucks and other heavy-duty vehicles. They are designed for use in environments where fast shipment occurs or where heavy loads are shipped. Crash tests have demonstrated that these barriers can resist the impact of a 3.5 ton forklift truck collision at high speed. Moreover, fasteners are not torn from the floor and the flexible elements return to their original shape after the collision. Due to their modular construction, the Traffic Barriers enable phased finishing or extension. The TB Mini provides adequate protection against light vehicles.