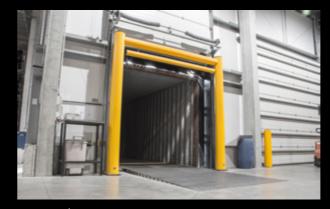

#### **BOLLARDS & GOAL POSTS**

Protection for gates and entrances

Usually, when gates and entrances get hit, this causes serious long-term problems. After all, this could disturb the flow of people and products for a long time. FLEX IMPACT Bollards and Goal Posts can prevent this easily and effectively. Their plastic construction ensures a perfect energy absorbing capacity. This means that Bollards and Goal Posts, gates, and the colliding vehicles are kept free from damage.