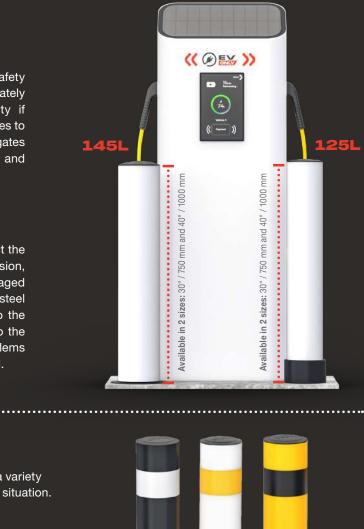

# **MAXIMUM VISIBILITY**

The BO125L EV and BO145L EV posts are available in a variety of distinctive colours, making them highly visible in any situation.

- Available colours: black, white and yellow
- To make the bollards stand out even more, a reflective strip in yellow, white or black can be added.