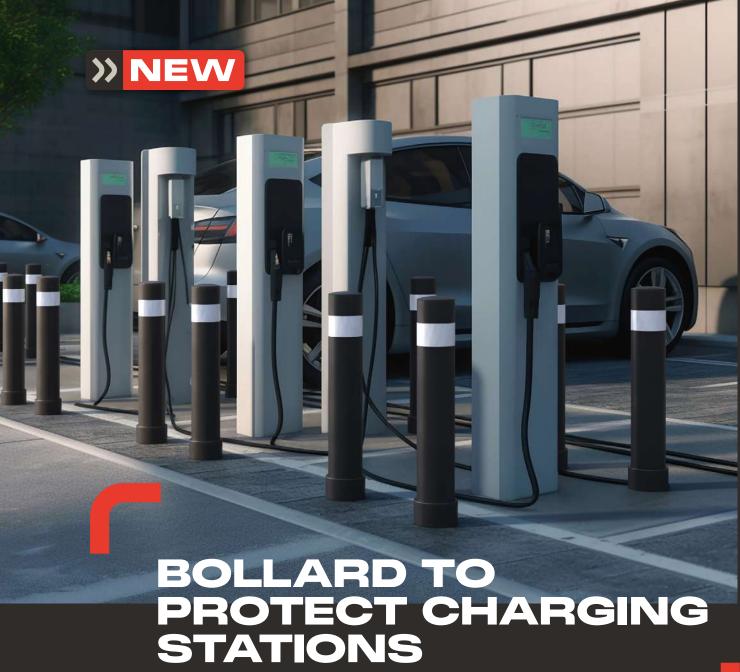

# FLEX IMPACT<sup>®</sup> EV BOLLARD TO PROTECT **CHARGING STATIONS AGAINST COLLISIONS**

\_

\_

Protecting charging stations from vehicles driving into them is not only smart, but also necessary to ensure safety and reliability. The BO125L EV and BO145L EV bollards help prevent accidents, minimize damage, maintain accessibility and promote a positive perception of electric mobility. With their visibility and impact-resistant flexibility, these bollards are the most effective solution for protecting charging stations from the impact of electric vehicles.