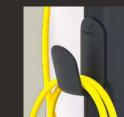

Cable hook

# **OPTIONAL ACCESSORIES**

The cable hook allows people to hang their charging cable. Users appreciate it because it prevents the cable from getting dirty or wet.