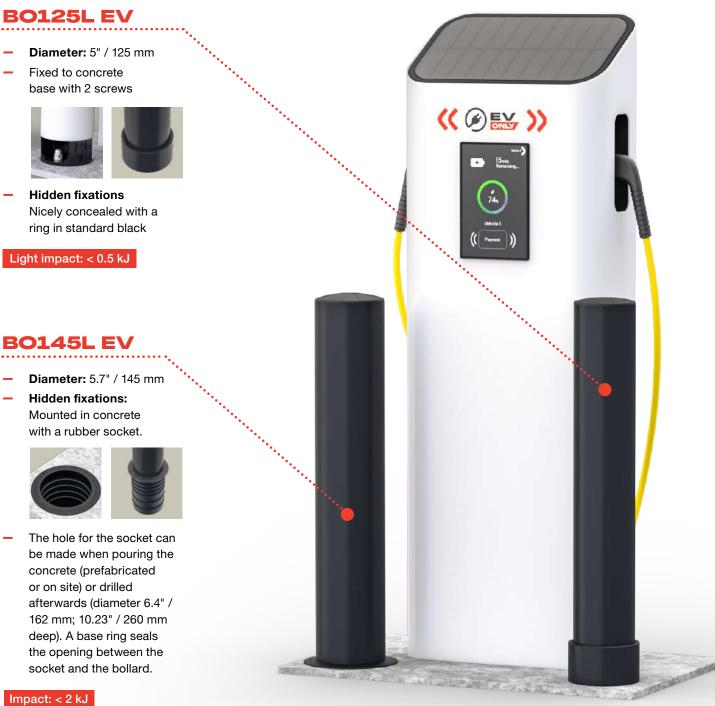

# FLEX IMPACT<sup>®</sup> EV BOLLARD TO PROTECT **CHARGING STATIONS AGAINST COLLISIONS**

\_

\_

Protecting charging stations from vehicles driving into them is not only smart, but also necessary to ensure safety and reliability. The BO125L EV and BO145L EV bollards help prevent accidents, minimize damage, maintain accessibility and promote a positive perception of electric mobility. With their visibility and impact-resistant flexibility, these bollards are the most effective solution for protecting charging stations from the impact of electric vehicles.

## **FORGET STEEL**

The polymer EV bollards absorb the impact and protect the charging station thanks to their flexibility. After a collision, they return to their original shape. A steel bollard is damaged after a collision and must be replaced. In addition, a steel protective post causes additional damage not only to the ground on which it is placed, but more importantly, to the vehicle that collides with it. So, if you want to avoid problems with the owner of the vehicle, choose a polymer bollard.