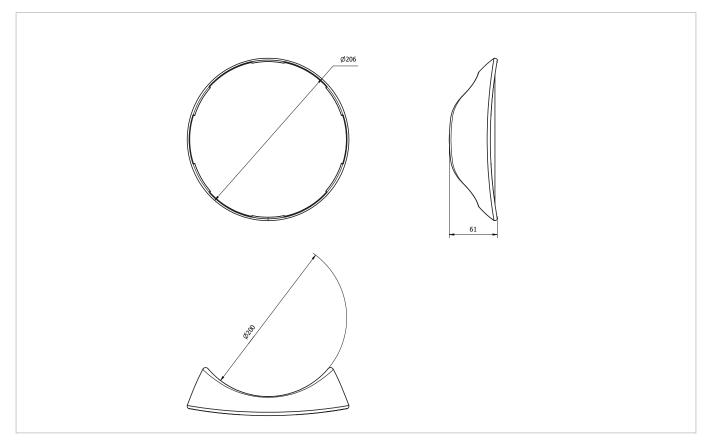

## PRODUCT SPECIFICATIONS

| APPLICATION              |                                                                                                                                                                                                                              |  |
|--------------------------|------------------------------------------------------------------------------------------------------------------------------------------------------------------------------------------------------------------------------|--|
| Environment              | Areas where the display of information, warning signs or identification is required.                                                                                                                                         |  |
| Feaures                  | Seamless mounting to any safety product with a section of Ø200 mm. Easy installation to new or existing installations.                                                                                                       |  |
|                          | Soft rubber-like material and no visible screws prevent damage to personel, goods or vehicles.*                                                                                                                              |  |
|                          | Various sign mounting options: Snap-fit fixation allows for easy swapping of signs and fast installation. Screw or adhesive fixation is suited when a stronger fixation is needed or to avoid the unwanted removal of signs. |  |
| MATERIAL                 |                                                                                                                                                                                                                              |  |
| Holder                   | SEBS rubber                                                                                                                                                                                                                  |  |
| Sign plate               | PVC                                                                                                                                                                                                                          |  |
| Sticker                  | Flexible PVC with smooth surface<br>Modified solvent acrylic adhesive                                                                                                                                                        |  |
| Fixation screws          | Stainless steel                                                                                                                                                                                                              |  |
| STANDARD COLORS          |                                                                                                                                                                                                                              |  |
|                          | Black                                                                                                                                                                                                                        |  |
| Fixations                |                                                                                                                                                                                                                              |  |
| Screw (included)         | For mounting the holder Length = 25 mm Size = Ø 5,5 mm Drill hole diameter = 4 mm Screw drive = Philips PH3                                                                                                                  |  |
| Screw (included)         | For securing the sign board (optional) Length = 16 mm Size = Ø 3,5 mm Screw drive = Philips PH2                                                                                                                              |  |
| Adhesive (not included)  | Permanent fixation. (optional) Recomended adhesive: Cyanoacrylate (Superglue)                                                                                                                                                |  |
| REQUIREMENTS             |                                                                                                                                                                                                                              |  |
| Mounting profile section | Ø200 mm<br>(Bollard Impact, Goal Post 200 vertical post, Goal Post 250 horizontal rail)                                                                                                                                      |  |
| Operational temperature  | -30°C up to +40°C                                                                                                                                                                                                            |  |
| Water and humidity       | Indoor and outdoor use in most conditions.                                                                                                                                                                                   |  |
|                          |                                                                                                                                                                                                                              |  |