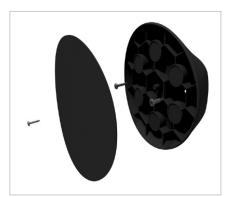

## PRODUCT SPECIFICATIONS

| APPLICATION              |                                                                                                                                                                                                                              |  |
|--------------------------|------------------------------------------------------------------------------------------------------------------------------------------------------------------------------------------------------------------------------|--|
| Environment              | Areas where the display of information, warning signs or identification is required.                                                                                                                                         |  |
| Feaures                  | Seamless mounting to any safety product with a section of Ø200 mm. Easy installation to new or existing installations.                                                                                                       |  |
|                          | Soft rubber-like material and no visible screws prevent damage to personel, goods or vehicles.*                                                                                                                              |  |
|                          | Various sign mounting options: Snap-fit fixation allows for easy swapping of signs and fast installation. Screw or adhesive fixation is suited when a stronger fixation is needed or to avoid the unwanted removal of signs. |  |
| MATERIAL                 |                                                                                                                                                                                                                              |  |
| Holder                   | SEBS rubber                                                                                                                                                                                                                  |  |
| Sign plate               | PVC                                                                                                                                                                                                                          |  |
| Sticker                  | Flexible PVC with smooth surface<br>Modified solvent acrylic adhesive                                                                                                                                                        |  |
| Fixation screws          | Stainless steel                                                                                                                                                                                                              |  |
| STANDARD COLORS          |                                                                                                                                                                                                                              |  |
|                          | Black                                                                                                                                                                                                                        |  |
| Fixations                |                                                                                                                                                                                                                              |  |
| Screw (included)         | For mounting the holder Length = 25 mm Size = Ø 5,5 mm Drill hole diameter = 4 mm Screw drive = Philips PH3                                                                                                                  |  |
| Screw (included)         | For securing the sign board (optional) Length = 16 mm Size = Ø 3,5 mm Screw drive = Philips PH2                                                                                                                              |  |
| Adhesive (not included)  | Permanent fixation. (optional) Recomended adhesive: Cyanoacrylate (Superglue)                                                                                                                                                |  |
| REQUIREMENTS             |                                                                                                                                                                                                                              |  |
| Mounting profile section | Ø200 mm<br>(Bollard Impact, Goal Post 200 vertical post, Goal Post 250 horizontal rail)                                                                                                                                      |  |
| Operational temperature  | -30°C up to +40°C                                                                                                                                                                                                            |  |
| Water and humidity       | Indoor and outdoor use in most conditions.                                                                                                                                                                                   |  |
|                          |                                                                                                                                                                                                                              |  |