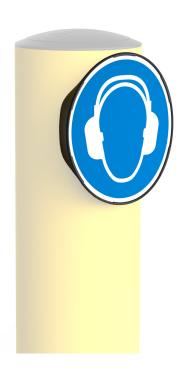

## PRODUCT SPECIFICATIONS

| APPLICATION              |                                                                                                                                                                                                                              |  |
|--------------------------|------------------------------------------------------------------------------------------------------------------------------------------------------------------------------------------------------------------------------|--|
| Environment              | Areas where the display of information, warning signs or identification is required.                                                                                                                                         |  |
| Feaures                  | Seamless mounting to any safety product with a section of Ø200 mm. Easy installation to new or existing installations.                                                                                                       |  |
|                          | Soft rubber-like material and no visible screws prevent damage to personel, goods or vehicles.*                                                                                                                              |  |
|                          | Various sign mounting options: Snap-fit fixation allows for easy swapping of signs and fast installation. Screw or adhesive fixation is suited when a stronger fixation is needed or to avoid the unwanted removal of signs. |  |
| MATERIAL                 |                                                                                                                                                                                                                              |  |
| Holder                   | SEBS rubber                                                                                                                                                                                                                  |  |
| Sign plate               | PVC                                                                                                                                                                                                                          |  |
| Sticker                  | Flexible PVC with smooth surface<br>Modified solvent acrylic adhesive                                                                                                                                                        |  |
| Fixation screws          | Stainless steel                                                                                                                                                                                                              |  |
| STANDARD COLORS          |                                                                                                                                                                                                                              |  |
|                          | Black                                                                                                                                                                                                                        |  |
| Fixations                |                                                                                                                                                                                                                              |  |
| Screw (included)         | For mounting the holder Length = 25 mm Size = Ø 5,5 mm Drill hole diameter = 4 mm Screw drive = Philips PH3                                                                                                                  |  |
| Screw (included)         | For securing the sign board (optional) Length = 16 mm Size = Ø 3,5 mm Screw drive = Philips PH2                                                                                                                              |  |
| Adhesive (not included)  | Permanent fixation. (optional) Recomended adhesive: Cyanoacrylate (Superglue)                                                                                                                                                |  |
| REQUIREMENTS             |                                                                                                                                                                                                                              |  |
| Mounting profile section | Ø200 mm<br>(Bollard Impact, Goal Post 200 vertical post, Goal Post 250 horizontal rail)                                                                                                                                      |  |
| Operational temperature  | -30°C up to +40°C                                                                                                                                                                                                            |  |
| Water and humidity       | Indoor and outdoor use in most conditions.                                                                                                                                                                                   |  |
|                          |                                                                                                                                                                                                                              |  |

<sup>\*</sup>Snap-fit and glue fixation only.

| SS0001-0200-BL   | Sign Mark - Ø200 - BL                                          |  |
|------------------|----------------------------------------------------------------|--|
| SS0001-0200-HHBE | Sign Mark - Ø200 - BL - Sign sticker - Hard hat - BE           |  |
| SS0001-0200-ARBE | Sign Mark - Ø200 - BL - Sign sticker - Arrow - BE              |  |
| SS0001-0200-NERE | Sign Mark - Ø200 - BL - Sign sticker - No Entry - RE           |  |
| SS0001-0200-NARE | Sign Mark - Ø200 - BL - Sign sticker - No Access - RE          |  |
| SS0001-0200-SGBE | Sign Mark - Ø200 - BL - Sign sticker - Safety glasses - BE     |  |
| SS0001-0200-HPBE | Sign Mark - Ø200 - BL - Sign sticker - Hearing protection - BE |  |