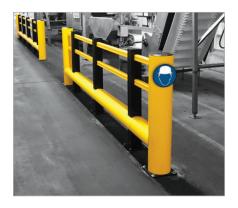

## PRODUCT SPECIFICATIONS

| APPLICATION              |                                                                                                                                                                                                                              |  |
|--------------------------|------------------------------------------------------------------------------------------------------------------------------------------------------------------------------------------------------------------------------|--|
| Environment              | Areas where the display of information, warning signs or identification is required.                                                                                                                                         |  |
| Feaures                  | Seamless mounting to any safety product with a section of Ø200 mm. Easy installation to new or existing installations.                                                                                                       |  |
|                          | Soft rubber-like material and no visible screws prevent damage to personel, goods or vehicles.*                                                                                                                              |  |
|                          | Various sign mounting options: Snap-fit fixation allows for easy swapping of signs and fast installation. Screw or adhesive fixation is suited when a stronger fixation is needed or to avoid the unwanted removal of signs. |  |
| MATERIAL                 |                                                                                                                                                                                                                              |  |
| Holder                   | SEBS rubber                                                                                                                                                                                                                  |  |
| Sign plate               | PVC                                                                                                                                                                                                                          |  |
| Sticker                  | Flexible PVC with smooth surface<br>Modified solvent acrylic adhesive                                                                                                                                                        |  |
| Fixation screws          | Stainless steel                                                                                                                                                                                                              |  |
| STANDARD COLORS          |                                                                                                                                                                                                                              |  |
|                          | Black                                                                                                                                                                                                                        |  |
| Fixations                |                                                                                                                                                                                                                              |  |
| Screw (included)         | For mounting the holder Length = 25 mm Size = Ø 5,5 mm Drill hole diameter = 4 mm Screw drive = Philips PH3                                                                                                                  |  |
| Screw (included)         | For securing the sign board (optional) Length = 16 mm Size = Ø 3,5 mm Screw drive = Philips PH2                                                                                                                              |  |
| Adhesive (not included)  | Permanent fixation. (optional) Recomended adhesive: Cyanoacrylate (Superglue)                                                                                                                                                |  |
| REQUIREMENTS             |                                                                                                                                                                                                                              |  |
| Mounting profile section | Ø200 mm<br>(Bollard Impact, Goal Post 200 vertical post, Goal Post 250 horizontal rail)                                                                                                                                      |  |
| Operational temperature  | -30°C up to +40°C                                                                                                                                                                                                            |  |
| Water and humidity       | Indoor and outdoor use in most conditions.                                                                                                                                                                                   |  |
|                          |                                                                                                                                                                                                                              |  |