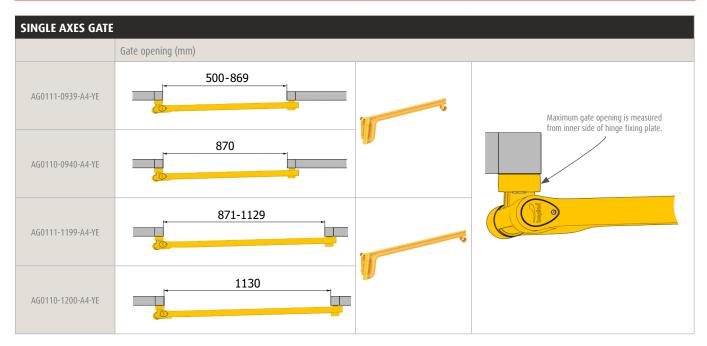

### **REFERENCES - SINGLE AXES GATE**

| SINGLE AXES GAT     | E - ACCESSORIES                                         |
|---------------------|---------------------------------------------------------|
| AG0199-0004-0016A2  | Magnetic locking system 16kg pullpower (incl fixations) |
| AG0199-0001-0050BL  | Safety knob<br>Black<br>Rubber<br>(incl fixations)      |
| AG0199-0005-00160YE | Support Block (incl fixations)                          |

# **REFERENCES - SINGLE AXES GATE**

SPECSHEET >>> 197