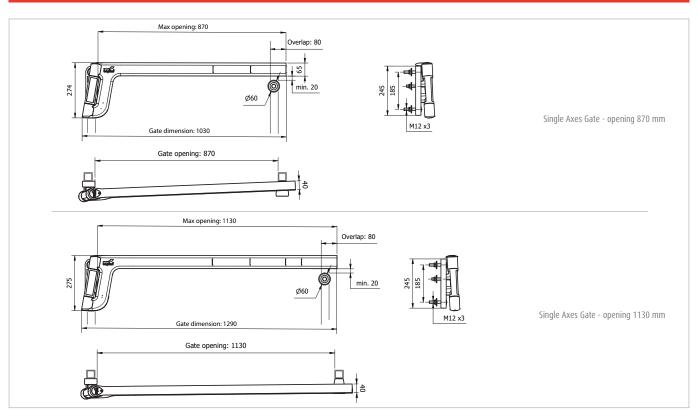

### **FEATURES AND FUNCTIONALITY - SINGLE AXES GATE**

| ATTACH TO   |  |
|-------------|--|
| Round tube  |  |
| I-Profile   |  |
| Square tube |  |
| L-Profile   |  |

| REQUIREMENTS                                                                                                                                                                    | Alaman da da carata da cara                                                                                                              |
|---------------------------------------------------------------------------------------------------------------------------------------------------------------------------------|------------------------------------------------------------------------------------------------------------------------------------------|
| Installation                                                                                                                                                                    | Always need to close against a post.                                                                                                     |
| Operational temperature                                                                                                                                                         | -20°C up to 40°C                                                                                                                         |
| Food proof                                                                                                                                                                      | No                                                                                                                                       |
| Use                                                                                                                                                                             | Always to be opened manually. Not indented to absorb vehicle impact.                                                                     |
| SIZE                                                                                                                                                                            |                                                                                                                                          |
| Section gate                                                                                                                                                                    | (H) 65 mm x (W) 40 mm                                                                                                                    |
| Weight                                                                                                                                                                          | 3,90 kg (version with an opening of 1130 mm; incl hinge, fixations,) 3,50 kg (version with an opening of 870 mm; incl hinge, fixations,) |
| COMPLIANCE                                                                                                                                                                      |                                                                                                                                          |
| The Single Axes Gate, with an opening up to 870mm, DOES comply with safety standard EN14122-3 chapter 8.2 (tested on strength and TÜV certified, with certificate available upo |                                                                                                                                          |