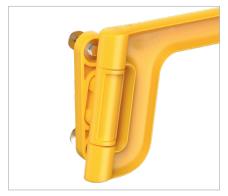

# **PRODUCT SPECIFICATIONS**

| APPLICATION            |                                                                                                                                                                                                                                                                                                                                                                                                                                                                                                                                                                                             |
|------------------------|---------------------------------------------------------------------------------------------------------------------------------------------------------------------------------------------------------------------------------------------------------------------------------------------------------------------------------------------------------------------------------------------------------------------------------------------------------------------------------------------------------------------------------------------------------------------------------------------|
| Environment            | Ground-level applications. (Use Double Axes Gate, with an opening up to 950mm, for fall protection). Indoor and outdoor environment. Extremely saline environments. Chemical industries near corrosive, chemical substances.                                                                                                                                                                                                                                                                                                                                                                |
| Features               | Self-closing safety gate (gravity).  Opens to the left or to the right.  Opens over an angle of 120°.  Can be cut on size (Cutting will be charged separately).  Can be mounted on different type of poles or profiles.  Designed with rounded elements that prevent snags in clothing or limbs.  Colored into the mass.  Eco-friendly with 100% recyclable material.  Non - corrosive.  UV-resistant.  Fire class VO according to UL94 (US Standard for Safety of Flammability of Plastics).  Impervious to most chemical products°.  Positively tested up to 150.000 cycles (open/close). |
| Advisory speed         | Not intended for vehicle impact.                                                                                                                                                                                                                                                                                                                                                                                                                                                                                                                                                            |
| MATERIAL               |                                                                                                                                                                                                                                                                                                                                                                                                                                                                                                                                                                                             |
| Gate / hinge / stopper | High Impact Thermoplastic Engineered Polymer (HI-TEP) - Fire class $\mathrm{V0}^{\circ}$ - Non conductive                                                                                                                                                                                                                                                                                                                                                                                                                                                                                   |
| Fixations              | Stainless steel A4                                                                                                                                                                                                                                                                                                                                                                                                                                                                                                                                                                          |
| STANDARD COLORS        |                                                                                                                                                                                                                                                                                                                                                                                                                                                                                                                                                                                             |
| Gate / hinge / stopper | Yellow Ral 1003 (Signal Yellow)                                                                                                                                                                                                                                                                                                                                                                                                                                                                                                                                                             |
| FIXATIONS (included)   |                                                                                                                                                                                                                                                                                                                                                                                                                                                                                                                                                                                             |
| To fix hinge           | Fix hinge block to plate: Bolts: M10x30mm – stainless steel (2x) Washer M10 – stainless steel (2x)  Mount hinge assembly to surface: Bolts: M12x80mm – stainless steel (2x) Washer M12 – stainless steel (4x) Locknut M12 - stainless steel (2x)                                                                                                                                                                                                                                                                                                                                            |
| To fix support block   | Bolts: M12x80mm – stainless steel (1x) Washer M12 – stainless steel (2x) Locknut M12 - stainless steel (1x)                                                                                                                                                                                                                                                                                                                                                                                                                                                                                 |