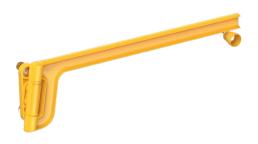

### **FEATURES AND FUNCTIONALITY - SINGLE AXES GATE**

| ATTACH TO   |  |
|-------------|--|
| Round tube  |  |
| I-Profile   |  |
| Square tube |  |
| L-Profile   |  |

| REQUIREMENTS                                                                                                                                                                    | Alaman da da carata da cara                                                                                                              |
|---------------------------------------------------------------------------------------------------------------------------------------------------------------------------------|------------------------------------------------------------------------------------------------------------------------------------------|
| Installation                                                                                                                                                                    | Always need to close against a post.                                                                                                     |
| Operational temperature                                                                                                                                                         | -20°C up to 40°C                                                                                                                         |
| Food proof                                                                                                                                                                      | No                                                                                                                                       |
| Use                                                                                                                                                                             | Always to be opened manually. Not indented to absorb vehicle impact.                                                                     |
| SIZE                                                                                                                                                                            |                                                                                                                                          |
| Section gate                                                                                                                                                                    | (H) 65 mm x (W) 40 mm                                                                                                                    |
| Weight                                                                                                                                                                          | 3,90 kg (version with an opening of 1130 mm; incl hinge, fixations,) 3,50 kg (version with an opening of 870 mm; incl hinge, fixations,) |
| COMPLIANCE                                                                                                                                                                      |                                                                                                                                          |
| The Single Axes Gate, with an opening up to 870mm, DOES comply with safety standard EN14122-3 chapter 8.2 (tested on strength and TÜV certified, with certificate available upo |                                                                                                                                          |