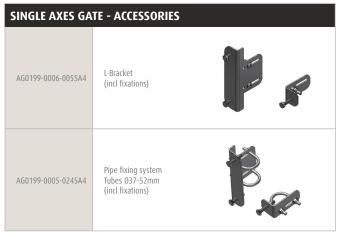

### **REFERENCES - SINGLE AXES GATE**

| SINGLE AXES GAT     | E - ACCESSORIES                                         |
|---------------------|---------------------------------------------------------|
| AG0199-0004-0016A2  | Magnetic locking system 16kg pullpower (incl fixations) |
| AG0199-0001-0050BL  | Safety knob<br>Black<br>Rubber<br>(incl fixations)      |
| AG0199-0005-00160YE | Support Block (incl fixations)                          |

# **REFERENCES - SINGLE AXES GATE**

SPECSHEET >>> 197