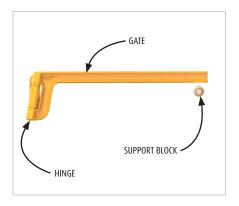

### **FEATURES AND FUNCTIONALITY - SINGLE AXES GATE**

| ATTACH TO   |  |
|-------------|--|
| Round tube  |  |
| I-Profile   |  |
| Square tube |  |
| L-Profile   |  |

| REQUIREMENTS                                                                                                                                                                    | Alaman da da carata da cara                                                                                                              |
|---------------------------------------------------------------------------------------------------------------------------------------------------------------------------------|------------------------------------------------------------------------------------------------------------------------------------------|
| Installation                                                                                                                                                                    | Always need to close against a post.                                                                                                     |
| Operational temperature                                                                                                                                                         | -20°C up to 40°C                                                                                                                         |
| Food proof                                                                                                                                                                      | No                                                                                                                                       |
| Use                                                                                                                                                                             | Always to be opened manually. Not indented to absorb vehicle impact.                                                                     |
| SIZE                                                                                                                                                                            |                                                                                                                                          |
| Section gate                                                                                                                                                                    | (H) 65 mm x (W) 40 mm                                                                                                                    |
| Weight                                                                                                                                                                          | 3,90 kg (version with an opening of 1130 mm; incl hinge, fixations,) 3,50 kg (version with an opening of 870 mm; incl hinge, fixations,) |
| COMPLIANCE                                                                                                                                                                      |                                                                                                                                          |
| The Single Axes Gate, with an opening up to 870mm, DOES comply with safety standard EN14122-3 chapter 8.2 (tested on strength and TÜV certified, with certificate available upo |                                                                                                                                          |

### **REFERENCES - SINGLE AXES GATE**

| SINGLE AXES GAT     | E - ACCESSORIES                                         |
|---------------------|---------------------------------------------------------|
| AG0199-0004-0016A2  | Magnetic locking system 16kg pullpower (incl fixations) |
| AG0199-0001-0050BL  | Safety knob<br>Black<br>Rubber<br>(incl fixations)      |
| AG0199-0005-00160YE | Support Block (incl fixations)                          |