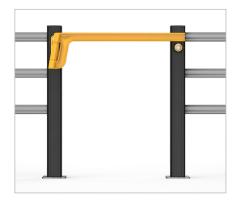

# AG SINGLE AXES GATE BOPLAN SAFETY GATES

Revision: 8 February 2024 4:12 PM Boplan reference: AG0110...

### **FEATURES AND FUNCTIONALITY - SINGLE AXES GATE**

| ATTACH TO   |  |
|-------------|--|
| Round tube  |  |
| I-Profile   |  |
| Square tube |  |
| L-Profile   |  |

| REQUIREMENTS                                                                                                                                                                    | Alaman da da carata da cara                                                                                                              |
|---------------------------------------------------------------------------------------------------------------------------------------------------------------------------------|------------------------------------------------------------------------------------------------------------------------------------------|
| Installation                                                                                                                                                                    | Always need to close against a post.                                                                                                     |
| Operational temperature                                                                                                                                                         | -20°C up to 40°C                                                                                                                         |
| Food proof                                                                                                                                                                      | No                                                                                                                                       |
| Use                                                                                                                                                                             | Always to be opened manually. Not indented to absorb vehicle impact.                                                                     |
| SIZE                                                                                                                                                                            |                                                                                                                                          |
| Section gate                                                                                                                                                                    | (H) 65 mm x (W) 40 mm                                                                                                                    |
| Weight                                                                                                                                                                          | 3,90 kg (version with an opening of 1130 mm; incl hinge, fixations,) 3,50 kg (version with an opening of 870 mm; incl hinge, fixations,) |
| COMPLIANCE                                                                                                                                                                      |                                                                                                                                          |
| The Single Axes Gate, with an opening up to 870mm, DOES comply with safety standard EN14122-3 chapter 8.2 (tested on strength and TÜV certified, with certificate available upo |                                                                                                                                          |