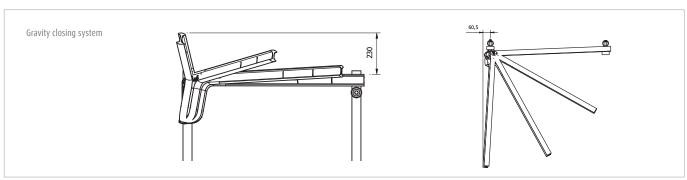

# **PRODUCT SPECIFICATIONS**

| APPLICATION            |                                                                                                                                                                                                                                                                                                                                                                                                                                                                                                                                                                                             |
|------------------------|---------------------------------------------------------------------------------------------------------------------------------------------------------------------------------------------------------------------------------------------------------------------------------------------------------------------------------------------------------------------------------------------------------------------------------------------------------------------------------------------------------------------------------------------------------------------------------------------|
| Environment            | Ground-level applications. (Use Double Axes Gate, with an opening up to 950mm, for fall protection). Indoor and outdoor environment. Extremely saline environments. Chemical industries near corrosive, chemical substances.                                                                                                                                                                                                                                                                                                                                                                |
| Features               | Self-closing safety gate (gravity).  Opens to the left or to the right.  Opens over an angle of 120°.  Can be cut on size (Cutting will be charged separately).  Can be mounted on different type of poles or profiles.  Designed with rounded elements that prevent snags in clothing or limbs.  Colored into the mass.  Eco-friendly with 100% recyclable material.  Non - corrosive.  UV-resistant.  Fire class VO according to UL94 (US Standard for Safety of Flammability of Plastics).  Impervious to most chemical products°.  Positively tested up to 150.000 cycles (open/close). |
| Advisory speed         | Not intended for vehicle impact.                                                                                                                                                                                                                                                                                                                                                                                                                                                                                                                                                            |
| MATERIAL               |                                                                                                                                                                                                                                                                                                                                                                                                                                                                                                                                                                                             |
| Gate / hinge / stopper | High Impact Thermoplastic Engineered Polymer (HI-TEP) - Fire class $\mathrm{V0}^{\circ}$ - Non conductive                                                                                                                                                                                                                                                                                                                                                                                                                                                                                   |
| Fixations              | Stainless steel A4                                                                                                                                                                                                                                                                                                                                                                                                                                                                                                                                                                          |
| STANDARD COLORS        |                                                                                                                                                                                                                                                                                                                                                                                                                                                                                                                                                                                             |
| Gate / hinge / stopper | Yellow Ral 1003 (Signal Yellow)                                                                                                                                                                                                                                                                                                                                                                                                                                                                                                                                                             |
| FIXATIONS (included)   |                                                                                                                                                                                                                                                                                                                                                                                                                                                                                                                                                                                             |
| To fix hinge           | Fix hinge block to plate: Bolts: M10x30mm – stainless steel (2x) Washer M10 – stainless steel (2x)  Mount hinge assembly to surface: Bolts: M12x80mm – stainless steel (2x) Washer M12 – stainless steel (4x) Locknut M12 - stainless steel (2x)                                                                                                                                                                                                                                                                                                                                            |
| To fix support block   | Bolts: M12x80mm – stainless steel (1x) Washer M12 – stainless steel (2x) Locknut M12 - stainless steel (1x)                                                                                                                                                                                                                                                                                                                                                                                                                                                                                 |