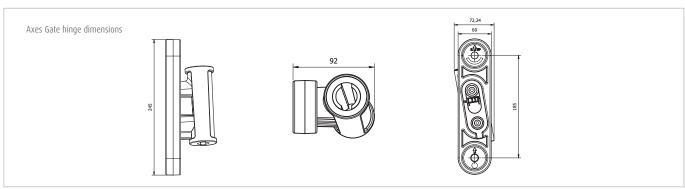

# **PRODUCT SPECIFICATIONS**

| APPLICATION            |                                                                                                                                                                                                                                                                                                                                                                                                                                                                                                                                                                                             |
|------------------------|---------------------------------------------------------------------------------------------------------------------------------------------------------------------------------------------------------------------------------------------------------------------------------------------------------------------------------------------------------------------------------------------------------------------------------------------------------------------------------------------------------------------------------------------------------------------------------------------|
| Environment            | Ground-level applications. (Use Double Axes Gate, with an opening up to 950mm, for fall protection). Indoor and outdoor environment. Extremely saline environments. Chemical industries near corrosive, chemical substances.                                                                                                                                                                                                                                                                                                                                                                |
| Features               | Self-closing safety gate (gravity).  Opens to the left or to the right.  Opens over an angle of 120°.  Can be cut on size (Cutting will be charged separately).  Can be mounted on different type of poles or profiles.  Designed with rounded elements that prevent snags in clothing or limbs.  Colored into the mass.  Eco-friendly with 100% recyclable material.  Non - corrosive.  UV-resistant.  Fire class VO according to UL94 (US Standard for Safety of Flammability of Plastics).  Impervious to most chemical products°.  Positively tested up to 150.000 cycles (open/close). |
| Advisory speed         | Not intended for vehicle impact.                                                                                                                                                                                                                                                                                                                                                                                                                                                                                                                                                            |
| MATERIAL               |                                                                                                                                                                                                                                                                                                                                                                                                                                                                                                                                                                                             |
| Gate / hinge / stopper | High Impact Thermoplastic Engineered Polymer (HI-TEP) - Fire class $\mathrm{V0}^{\circ}$ - Non conductive                                                                                                                                                                                                                                                                                                                                                                                                                                                                                   |
| Fixations              | Stainless steel A4                                                                                                                                                                                                                                                                                                                                                                                                                                                                                                                                                                          |
| STANDARD COLORS        |                                                                                                                                                                                                                                                                                                                                                                                                                                                                                                                                                                                             |
| Gate / hinge / stopper | Yellow Ral 1003 (Signal Yellow)                                                                                                                                                                                                                                                                                                                                                                                                                                                                                                                                                             |
| FIXATIONS (included)   |                                                                                                                                                                                                                                                                                                                                                                                                                                                                                                                                                                                             |
| To fix hinge           | Fix hinge block to plate: Bolts: M10x30mm – stainless steel (2x) Washer M10 – stainless steel (2x)  Mount hinge assembly to surface: Bolts: M12x80mm – stainless steel (2x) Washer M12 – stainless steel (4x) Locknut M12 - stainless steel (2x)                                                                                                                                                                                                                                                                                                                                            |
| To fix support block   | Bolts: M12x80mm – stainless steel (1x) Washer M12 – stainless steel (2x) Locknut M12 - stainless steel (1x)                                                                                                                                                                                                                                                                                                                                                                                                                                                                                 |

### **FEATURES AND FUNCTIONALITY - SINGLE AXES GATE**

| ATTACH TO   |  |
|-------------|--|
| Round tube  |  |
| I-Profile   |  |
| Square tube |  |
| L-Profile   |  |

| REQUIREMENTS                                                                                                                                                                    | Alaman da da carata da cara                                                                                                              |
|---------------------------------------------------------------------------------------------------------------------------------------------------------------------------------|------------------------------------------------------------------------------------------------------------------------------------------|
| Installation                                                                                                                                                                    | Always need to close against a post.                                                                                                     |
| Operational temperature                                                                                                                                                         | -20°C up to 40°C                                                                                                                         |
| Food proof                                                                                                                                                                      | No                                                                                                                                       |
| Use                                                                                                                                                                             | Always to be opened manually. Not indented to absorb vehicle impact.                                                                     |
| SIZE                                                                                                                                                                            |                                                                                                                                          |
| Section gate                                                                                                                                                                    | (H) 65 mm x (W) 40 mm                                                                                                                    |
| Weight                                                                                                                                                                          | 3,90 kg (version with an opening of 1130 mm; incl hinge, fixations,) 3,50 kg (version with an opening of 870 mm; incl hinge, fixations,) |
| COMPLIANCE                                                                                                                                                                      |                                                                                                                                          |
| The Single Axes Gate, with an opening up to 870mm, DOES comply with safety standard EN14122-3 chapter 8.2 (tested on strength and TÜV certified, with certificate available upo |                                                                                                                                          |