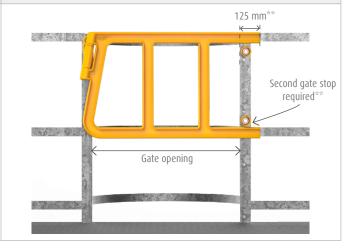

For Regulations ISO14122-3 and OSHA1910-1910.29; ensure a minimum overlap of 80mm and maintain the top edge of the top rail at a height of 1100mm above the walking surface\*.

The Double Axes Gate, with an opening of up to 820mm, is TÜV certified (certificate available upon request) and complies with safety standards B-92-1143 and NBN-ISO 7892:1992 (Large Soft Body Test). To adhere to these safety standards, the Double Axes Gate, with an opening up to 820mm, must be equipped with a secondary stop positioned above the lower bar and ensure a minimum overlap of 125mm\*.