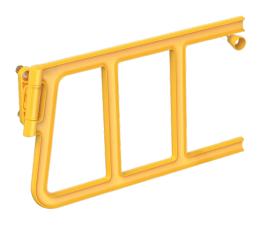

# DOUBLE AXES GATE BOPLAN SAFETY GATES

Revision: 8 February 2024 4:28 PM Boplan reference: AG0120...

## **PRODUCT SPECIFICATIONS**

| APPLICATION            |                                                                                                                                                                                                                                                                                                                                                                                                                                                                                                                                                                                              |  |
|------------------------|----------------------------------------------------------------------------------------------------------------------------------------------------------------------------------------------------------------------------------------------------------------------------------------------------------------------------------------------------------------------------------------------------------------------------------------------------------------------------------------------------------------------------------------------------------------------------------------------|--|
| Environment            | Fall protection for cage ladders and elevated platforms (with an opening up to 950mm). Indoor and outdoor environment. Extremely saline environments such as drilling platforms. Chemical industries near corrosive, chemical substances.                                                                                                                                                                                                                                                                                                                                                    |  |
| Features               | Self-closing safety gate (gravity).  Opens to the left or to the right.  Opens over an angle of 120°.  Can be cut on size (Cutting will be charged separately).  Can be mounted on different type of poles or profiles.  Designed with rounded elements that prevent snags in clothing or limbs.  Colored into the mass.  Eco-friendly with 100% recyclable material.  Non - corrosive.  UV-resistant.  Fire class V-0 according to UL94 (US Standard for Safety of Flammability of Plastics).  Impervious to most chemical products*.  Positively tested up to 150.000 cycles (open/close). |  |
| Advisory speed         | Not intended for vehicle impact.                                                                                                                                                                                                                                                                                                                                                                                                                                                                                                                                                             |  |
| MATERIAL               |                                                                                                                                                                                                                                                                                                                                                                                                                                                                                                                                                                                              |  |
| Gate / hinge / stopper | High Impact Thermoplastic Engineered Polymer (HI-TEP) - Fire class V0* - Non conductive                                                                                                                                                                                                                                                                                                                                                                                                                                                                                                      |  |
| Fixations              | Stainless steel A4                                                                                                                                                                                                                                                                                                                                                                                                                                                                                                                                                                           |  |
| STANDARD COLORS        |                                                                                                                                                                                                                                                                                                                                                                                                                                                                                                                                                                                              |  |
| Gate / hinge / stopper | Yellow Ral 1003 (Signal Yellow)                                                                                                                                                                                                                                                                                                                                                                                                                                                                                                                                                              |  |
| FIXATIONS (included)   |                                                                                                                                                                                                                                                                                                                                                                                                                                                                                                                                                                                              |  |
| To fix hinge           | Fix hinge block to plate: Bolts: M10x30mm - stainless steel (2x) Washer M10 - stainless steel (2x)  Mount hinge assembly to surface: Bolts: M12x80mm - stainless steel (2x) Washer M12 - stainless steel (4x) Locknut M12 - stainless steel (2x)                                                                                                                                                                                                                                                                                                                                             |  |
| To fix support block   | Bolts: M12x80mm – stainless steel (1x) Washer M12 – stainless steel (2x) Locknut M12 - stainless steel (1x)                                                                                                                                                                                                                                                                                                                                                                                                                                                                                  |  |