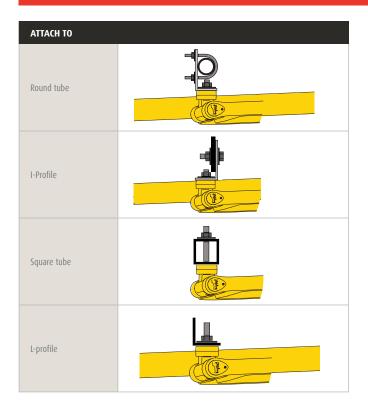

 $<sup>\</sup>ensuremath{^{\circ}}$  The End cap must not come into contact with the support block.

| DOUBLE AXES GAT     | E - ACCESSORIES                                    |
|---------------------|----------------------------------------------------|
| AG0199-0005-00160YE | Support Block (incl fixations)                     |
| AG0199-0006-0055A4  | L-Bracket<br>(incl fixations)                      |
| AG0199-0005-0245A4  | Pipe fixing system Tubes 037-52mm (incl fixations) |
| AG0199-0005-00IPYE  |                                                    |
| AG0199-0005-00PFYE  |                                                    |