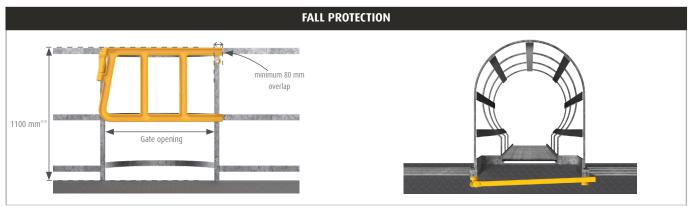

For Regulations ISO14122-3 and OSHA1910-1910.29; ensure a minimum overlap of 80mm and maintain the top edge of the top rail at a height of 1100mm above the walking surface\*.

The Double Axes Gate, with an opening of up to 820mm, is TÜV certified (certificate available upon request) and complies with safety standards B-92-1143 and NBN-ISO 7892:1992 (Large Soft Body Test). To adhere to these safety standards, the Double Axes Gate, with an opening up to 820mm, must be equipped with a secondary stop positioned above the lower bar and ensure a minimum overlap of 125mm\*.

#### **REFERENCES - DOUBLE AXES GATE**

<sup>\*</sup>Minimum overlap is required to ensure compliance with regulations ISO14122-3 and OSHA1910-1910.29.

\*The top edge of the top rail must be at a height of 1100mm above the walking surface to ensure compliance with regulations ISO 14122-3 and OSHA 1910-1910.29.