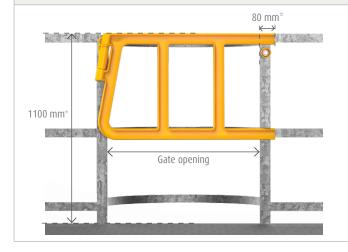

For Regulations ISO14122-3 and OSHA1910-1910.29; ensure a minimum overlap of 80mm and maintain the top edge of the top rail at a height of 1100mm above the walking surface\*.

The Double Axes Gate, with an opening of up to 820mm, is TÜV certified (certificate available upon request) and complies with safety standards B-92-1143 and NBN-ISO 7892:1992 (Large Soft Body Test). To adhere to these safety standards, the Double Axes Gate, with an opening up to 820mm, must be equipped with a secondary stop positioned above the lower bar and ensure a minimum overlap of 125mm\*.