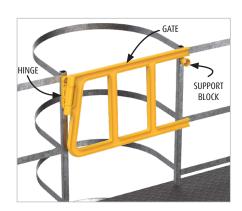

## **PRODUCT SPECIFICATIONS**

| APPLICATION            |                                                                                                                                                                                                                                                                                                                                                                                                                                                                                                                                                                                              |  |
|------------------------|----------------------------------------------------------------------------------------------------------------------------------------------------------------------------------------------------------------------------------------------------------------------------------------------------------------------------------------------------------------------------------------------------------------------------------------------------------------------------------------------------------------------------------------------------------------------------------------------|--|
| Environment            | Fall protection for cage ladders and elevated platforms (with an opening up to 950mm). Indoor and outdoor environment. Extremely saline environments such as drilling platforms. Chemical industries near corrosive, chemical substances.                                                                                                                                                                                                                                                                                                                                                    |  |
| Features               | Self-closing safety gate (gravity).  Opens to the left or to the right.  Opens over an angle of 120°.  Can be cut on size (Cutting will be charged separately).  Can be mounted on different type of poles or profiles.  Designed with rounded elements that prevent snags in clothing or limbs.  Colored into the mass.  Eco-friendly with 100% recyclable material.  Non - corrosive.  UV-resistant.  Fire class V-0 according to UL94 (US Standard for Safety of Flammability of Plastics).  Impervious to most chemical products*.  Positively tested up to 150.000 cycles (open/close). |  |
| Advisory speed         | Not intended for vehicle impact.                                                                                                                                                                                                                                                                                                                                                                                                                                                                                                                                                             |  |
| MATERIAL               |                                                                                                                                                                                                                                                                                                                                                                                                                                                                                                                                                                                              |  |
| Gate / hinge / stopper | High Impact Thermoplastic Engineered Polymer (HI-TEP) - Fire class V0* - Non conductive                                                                                                                                                                                                                                                                                                                                                                                                                                                                                                      |  |
| Fixations              | Stainless steel A4                                                                                                                                                                                                                                                                                                                                                                                                                                                                                                                                                                           |  |
| STANDARD COLORS        |                                                                                                                                                                                                                                                                                                                                                                                                                                                                                                                                                                                              |  |
| Gate / hinge / stopper | Yellow Ral 1003 (Signal Yellow)                                                                                                                                                                                                                                                                                                                                                                                                                                                                                                                                                              |  |
| FIXATIONS (included)   |                                                                                                                                                                                                                                                                                                                                                                                                                                                                                                                                                                                              |  |
| To fix hinge           | Fix hinge block to plate: Bolts: M10x30mm - stainless steel (2x) Washer M10 - stainless steel (2x)  Mount hinge assembly to surface: Bolts: M12x80mm - stainless steel (2x) Washer M12 - stainless steel (4x) Locknut M12 - stainless steel (2x)                                                                                                                                                                                                                                                                                                                                             |  |
| To fix support block   | Bolts: M12x80mm – stainless steel (1x) Washer M12 – stainless steel (2x) Locknut M12 - stainless steel (1x)                                                                                                                                                                                                                                                                                                                                                                                                                                                                                  |  |

#### FEATURES AND FUNCTIONALITY - AG DOUBLE AXES GATE

| REQUIREMENTS            |                                                                                                                                                                                                                |  |
|-------------------------|----------------------------------------------------------------------------------------------------------------------------------------------------------------------------------------------------------------|--|
| Installation            | Always need to close against a post.                                                                                                                                                                           |  |
| Operational temperature | -20°C up to 40°C                                                                                                                                                                                               |  |
| Food proof              | No                                                                                                                                                                                                             |  |
| Use                     | Always to be opened manually. Not indented to absorb vehicle impact.                                                                                                                                           |  |
| SIZE                    |                                                                                                                                                                                                                |  |
| Section gate            | (H) 65 mm x (W) 40 mm                                                                                                                                                                                          |  |
| Weight                  | 8,917 kg (version with an opening of 1130 mm; incl hinge, fixations,) 8,364 kg (version with an opening of 950 mm; incl hinge fixations,) 7,085 kg (version with an opening of 870 mm; incl hinge, fixations,) |  |