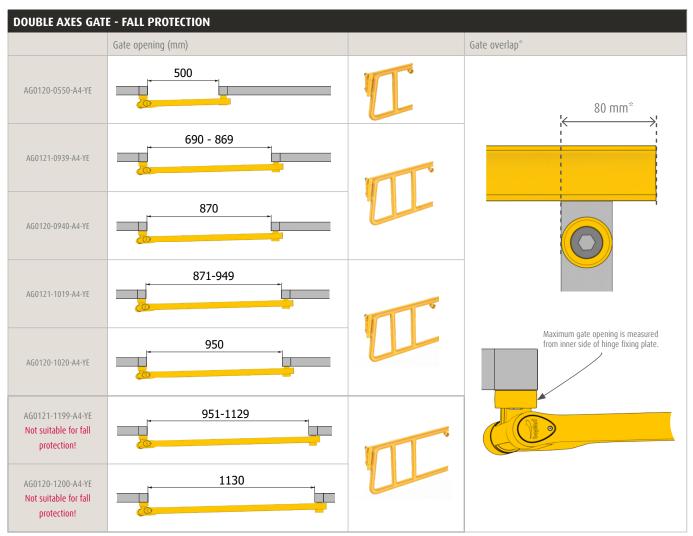

#### COMPLIANCE

The Double Axes Gate, with an opening up to 950mm, DOES comply with:

- Safety standard EN14122-3 chapter 8.2 (tested on strength and TÜV certified, with certificate available upon request)
- Safety standard EN14122-3 chapter 7.1.4. (hand and knee rail)

For Regulations ISO14122-3 and OSHA1910-1910.29; ensure a minimum overlap of 80mm and maintain the top edge of the top rail at a height of 1100mm above the walking surface\*.

The Double Axes Gate, with an opening of up to 820mm, is TÜV certified (certificate available upon request) and complies with safety standards B-92-1143 and NBN-ISO 7892:1992 (Large Soft Body Test). To adhere to these safety standards, the Double Axes Gate, with an opening up to 820mm, must be equipped with a secondary stop positioned above the lower bar and ensure a minimum overlap of 125mm\*.

#### **REFERENCES - DOUBLE AXES GATE**

<sup>\*</sup>Minimum overlap is required to ensure compliance with regulations ISO14122-3 and OSHA1910-1910.29.

\*The top edge of the top rail must be at a height of 1100mm above the walking surface to ensure compliance with regulations ISO 14122-3 and OSHA 1910-1910.29.