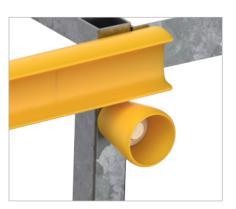

## **PRODUCT SPECIFICATIONS**

| APPLICATION            |                                                                                                                                                                                                                                                                                                                                                                                                                                                                                                                                                                                              |  |
|------------------------|----------------------------------------------------------------------------------------------------------------------------------------------------------------------------------------------------------------------------------------------------------------------------------------------------------------------------------------------------------------------------------------------------------------------------------------------------------------------------------------------------------------------------------------------------------------------------------------------|--|
| Environment            | Fall protection for cage ladders and elevated platforms (with an opening up to 950mm). Indoor and outdoor environment. Extremely saline environments such as drilling platforms. Chemical industries near corrosive, chemical substances.                                                                                                                                                                                                                                                                                                                                                    |  |
| Features               | Self-closing safety gate (gravity).  Opens to the left or to the right.  Opens over an angle of 120°.  Can be cut on size (Cutting will be charged separately).  Can be mounted on different type of poles or profiles.  Designed with rounded elements that prevent snags in clothing or limbs.  Colored into the mass.  Eco-friendly with 100% recyclable material.  Non - corrosive.  UV-resistant.  Fire class V-0 according to UL94 (US Standard for Safety of Flammability of Plastics).  Impervious to most chemical products*.  Positively tested up to 150.000 cycles (open/close). |  |
| Advisory speed         | Not intended for vehicle impact.                                                                                                                                                                                                                                                                                                                                                                                                                                                                                                                                                             |  |
| MATERIAL               |                                                                                                                                                                                                                                                                                                                                                                                                                                                                                                                                                                                              |  |
| Gate / hinge / stopper | High Impact Thermoplastic Engineered Polymer (HI-TEP) - Fire class V0* - Non conductive                                                                                                                                                                                                                                                                                                                                                                                                                                                                                                      |  |
| Fixations              | Stainless steel A4                                                                                                                                                                                                                                                                                                                                                                                                                                                                                                                                                                           |  |
| STANDARD COLORS        |                                                                                                                                                                                                                                                                                                                                                                                                                                                                                                                                                                                              |  |
| Gate / hinge / stopper | Yellow Ral 1003 (Signal Yellow)                                                                                                                                                                                                                                                                                                                                                                                                                                                                                                                                                              |  |
| FIXATIONS (included)   |                                                                                                                                                                                                                                                                                                                                                                                                                                                                                                                                                                                              |  |
| To fix hinge           | Fix hinge block to plate: Bolts: M10x30mm - stainless steel (2x) Washer M10 - stainless steel (2x)  Mount hinge assembly to surface: Bolts: M12x80mm - stainless steel (2x) Washer M12 - stainless steel (4x) Locknut M12 - stainless steel (2x)                                                                                                                                                                                                                                                                                                                                             |  |
| To fix support block   | Bolts: M12x80mm – stainless steel (1x) Washer M12 – stainless steel (2x) Locknut M12 - stainless steel (1x)                                                                                                                                                                                                                                                                                                                                                                                                                                                                                  |  |

 $<sup>\</sup>ensuremath{^{\circ}}$  The End cap must not come into contact with the support block.

| DOUBLE AXES GAT     | E - ACCESSORIES                                    |
|---------------------|----------------------------------------------------|
| AG0199-0005-00160YE | Support Block (incl fixations)                     |
| AG0199-0006-0055A4  | L-Bracket<br>(incl fixations)                      |
| AG0199-0005-0245A4  | Pipe fixing system Tubes 037-52mm (incl fixations) |
| AG0199-0005-00IPYE  |                                                    |
| AG0199-0005-00PFYE  |                                                    |